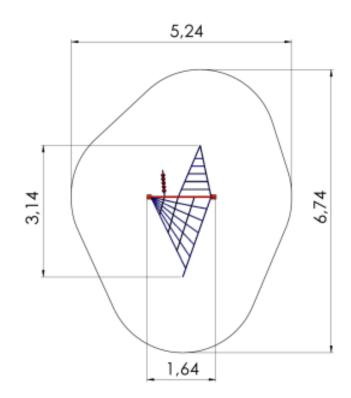

## **Technical information**

| Safety area width                        | 5.24 m |
|------------------------------------------|--------|
| Safety area length                       | 6.74 m |
| Width of structure                       | 1.64 m |
| Length of structure                      | 3.14 m |
| Height of structure                      | 2.16 m |
| Max. fall height                         | 1.92 m |
| Recommended age of children              | 4+     |
| For simultaneous use by several children | 2-4    |