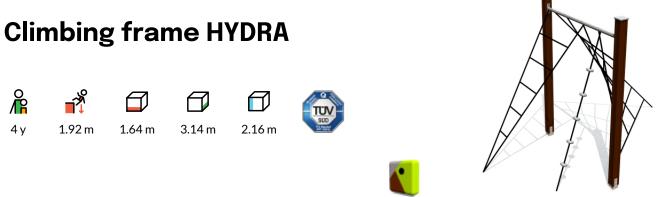

## **Technical information**

| Safety area width                        | 5.24 m |
|------------------------------------------|--------|
| Safety area length                       | 6.74 m |
| Width of structure                       | 1.64 m |
| Length of structure                      | 3.14 m |
| Height of structure                      | 2.16 m |
| Max. fall height                         | 1.92 m |
| Recommended age of children              | 4+     |
| For simultaneous use by several children | 2-4    |

Volume of concrete Package dimensions Package weight 10 bags (25kg) 2,2x0,3x0,3m 35 kg The product needs a safety surface

Climbing frame HYDRA provides kids with two diagonal climbing nets and one climbing rope with platforms.