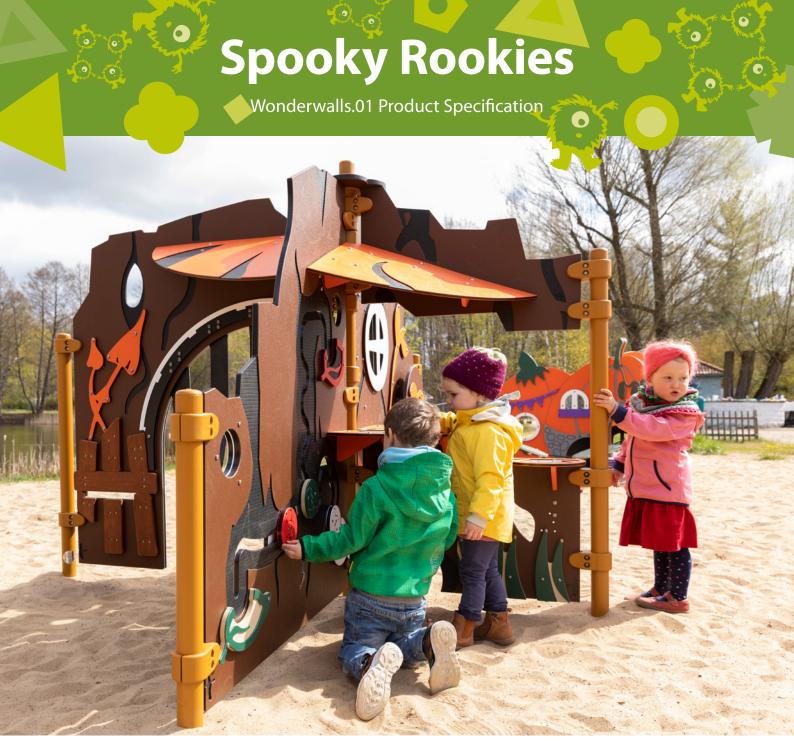

# Wonderwalls.01

Fitted with a wealth of play functions in a reduced space Wonderwalls are specifically aimed at the needs of toddlers and pre-school children. Each equipment design offers a number of play worlds that are interconnected by windows and passages between the three or respectively four walls, which are fanned out around a central post.

As well as space for retreat, children are encouraged to engage in role-playing games using elements such as mud tables, benches, sand workshops or openings in the walls. Language and social skills are fostered and trained in a playful way.

The highlight of Wonderwalls.01 in the design of a tree stump is a passage with rubber membranes connecting two play areas. And anyone looking closely will find a secret opening under the bench.

Wonderwalls.01