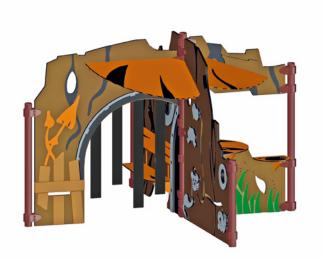

# Wonderwalls.01

Fitted with a wealth of play functions in a reduced space Wonderwalls are specifically aimed at the needs of toddlers and pre-school children. Each equipment design offers a number of play worlds that are interconnected by windows and passages between the three or respectively four walls, which are fanned out around a central post.

The highlight of Wonderwalls.01 in the design of a tree stump is a passage with rubber membranes connecting two play areas. And anyone looking closely will find a secret opening under the bench.

Wonderwalls.01

#### 90.295.700.1 Product Family **Spooky Rookies** Length x Width x Height (m) 2,3 x 2,7 x 1,7 Length x Width x Height ('-") 7-7 x 8-11 x 5-4 Protective Surfacing Area acc. to DIN EN 1176 (m) 5,3 x 5,7 Protective Surfacing Area acc. to ASTM/CSA (m) 6,0 x 6,4 Protective Surfacing Area acc. to ASTM/CSA ('-'') 19-7 x 20-11 Fall Height acc. to EN 1176 (m) 1,21 Fall Height acc. to ASTM/CSA ('-") 4-0 3 Minimum Space required acc. to DIN EN 1176 (m²) 20.95 Minimum Space required acc. to ASTM 1487 (ft²) 287,8 Number of Foundations Concrete Volume C20/C25 (m³) 0,63 Number of skilled Installers required Installation Time without Foundation 8 hours Dimensions of largest Part (m) 1,5 x 1,2 Weight of heaviest Part (kg) 40 Shipping Volume (m³) On request Total Weight (kg) On request Spare Part Guarantee Lifelong