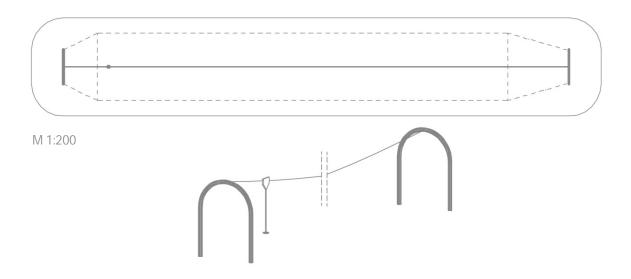

### At a glance.

Product Family: Item Number: Children's Age: Fall Height (DIN EN 1176): Length x Width x Height:

Protective Surfacing Area (DIN EN 1176): Protective Surfacing Area (ASTM 1487):

Minimum space required DIN EN 1176:

Minimum space required ASTM 1487:

HodgePodge 97.110.004 5+ 1.00 m (3'-4") 30.2 m x -2.2 m x

30.2 m x 2.2 m x 3.2 m (98'-11" x 7'-3" x 10'-5")

30.2 m x 4.0 m 33.8 m x 5.9 m (110'-11" x 19'-2")

114.0 m<sup>2</sup>

193.6 m<sup>2</sup> (2,083.9 ft<sup>3</sup>)

Number of Foundations: Concrete Volume C20/C25: Number of skilled installers required: Installation Time without foundation:

Dimensions of largest part:

Weight of heaviest part: Shipping Volume: Spare part guarantee:

Certificate according to EN 1176:

4 pc. 6.2 m³ (219.0 ft³) 2 10 hours Ø 0.1 x 3.2 m

Ø 0.1 x 3.2 m (Ø 0'-4" x 10'-6") 120 kg (264.6 lbs) 5.3 m³ (187.2 ft³)

Lifelong

Nr.: Z2.16.01.10256.247 vom TÜV Product Service