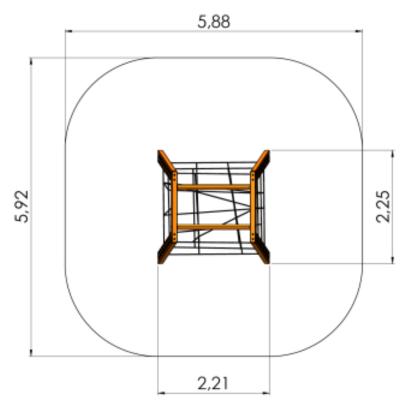

## **Technical information**

| Safety area width                        | 5.88 m |
|------------------------------------------|--------|
| Safety area length                       | 5.92 m |
| Width of structure                       | 2.21 m |
| Length of structure                      | 2.25 m |
| Height of structure                      | 2 m    |
| Max. fall height                         | 2 m    |
| Recommended age of children              | 4+     |
| For simultaneous use by several children | 3-6    |