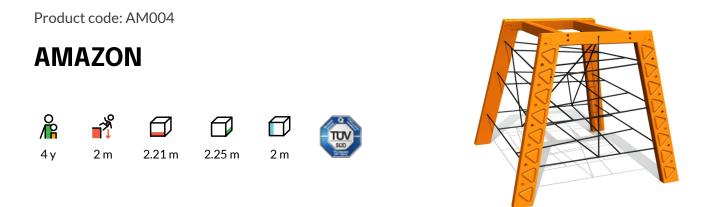

## **Technical information**

| Safety area width                        | 5.88 m |
|------------------------------------------|--------|
| Safety area length                       | 5.92 m |
| Width of structure                       | 2.21 m |
| Length of structure                      | 2.25 m |
| Height of structure                      | 2 m    |
| Max. fall height                         | 2 m    |
| Recommended age of children              | 4+     |
| For simultaneous use by several children | 3-6    |

Volume of concrete Package weight 16 bags (25kg) 160 kg

The unique AMAZON climbing frame is made of durable laminated timber and it has been awarded the relevant quality certificates. Posts of laminated timber decorated with different ornaments are joined together using the innovative mortise joint. The cross-section of the posts is 100mm x 236mm and the nets between them are made of extremely durable 16mm steel rope designed for climbing which is coated with polyester and features plastic joints. This functional climbing frame offers various climbing, balancing and crawling opportunities. The laminated and painted timber posts are concreted to the ground using hot-dipped galvanized metal fittings.