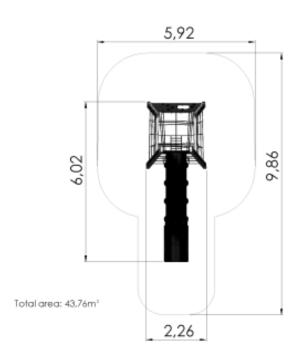

## **Technical information**

Safety area width 5.92 m Safety area length 9.86 m Width of structure 2.26 m Length of structure 6.02 m Height of structure 3 m Max. fall height 2 m Recommended age of children 4+ For simultaneous use by several 1-6 children