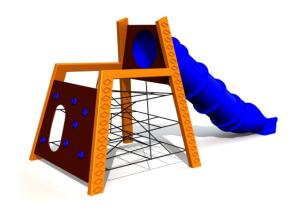

## **AMAZON**

## Installation info

Installers 2 The product needs a safety surface

Installation time 7 h

Volume of concrete 20 bags (25kg)

Package weight 310 kg

The unique AMAZON climbing frame is made of durable laminated timber and it has been awarded the relevant quality certificates. Posts of laminated timber decorated with different ornaments are joined together using the innovative mortise joint. The cross-section of the posts is  $100 \, \text{mm} \times 236 \, \text{mm}$  and the nets between them are made of extremely durable  $16 \, \text{mm}$  steel rope designed for climbing which is coated with polyester and features plastic joints. This functional climbing frame offers various climbing, balancing and crawling opportunities. The laminated and painted timber posts are concreted to the ground using hot-dipped galvanized metal fittings.