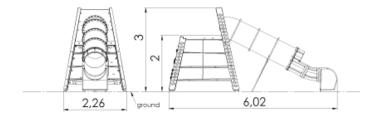

## **Technical information**

Safety area width 5.92 m Safety area length 9.86 m Width of structure 2.26 m Length of structure 6.02 m Height of structure 3 m Max. fall height 2 m Recommended age of children 4+ For simultaneous use by several 1-6 children