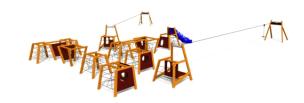

## **AMAZON**

2 m

33.75 m

35.19 m

3.34 m

## Installation info

Installers 2 Installation time 36 h The product needs a safety surface

The unique AMAZON adventure trail is made of durable laminated timber and its posts of laminated timber decorated with different ornaments are joined together using the innovative mortise joint. The cross-section of the posts is 100mm x 236mm and the nets between them are made of extremely durable 16mm steel rope designed for climbing which is coated with polyester and features plastic joints. The climbing wall with climbing rocks is made of waterproof birch plywood. The product AM101 contains all elements in the AMAZON range. This creates a large, functional adventure trail, that offers children various climbing, balancing and crawling opportunities which helps develop their balance, coordination and dexterity. Horizontal and vertical climbing nets and rock climbing walls connect the different attractions. One 2m tall platform is equipped with a long tunnel slide. Two Tarzan trail ziplines add adrenaline to the complex: one where children can glide along hanging, one where they can glide sitting down. The laminated and painted timber posts are concreted to the ground using hot-dipped galvanized metal fittings.