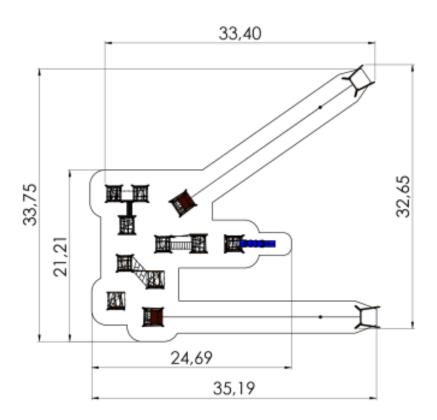

## **Technical information**

Safety area width 33.75 m Safety area length 35.19 m Width of structure 33.75 m Length of structure 35.19 m Height of structure 3.34 m Max. fall height 2 m Recommended age of children 4+ For simultaneous use by several 20-40