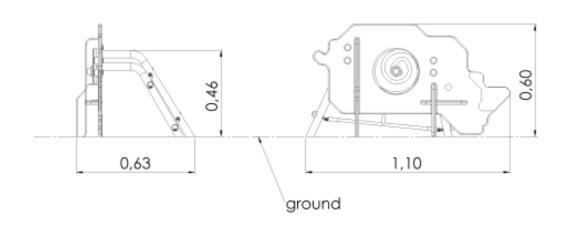

## **Technical information**

3.62 m Safety area width Safety area length 4.06 m 0.63 m Width of structure Length of structure 1.1 m Height of structure 0.6 m Max. fall height 0.6 m 1+ Recommended age of children For simultaneous use by several 2 children