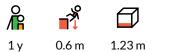

## **Climbing frame with bowls**

0.6 m

## **Technical information**

| Safety area width                        | 3.62 m |
|------------------------------------------|--------|
| Safety area length                       | 4.06 m |
| Width of structure                       | 1.23 m |
| Length of structure                      | 2.85 m |
| Height of structure                      | 0.6 m  |
| Max. fall height                         | 0.6 m  |
| Recommended age of children              | 1+     |
| For simultaneous use by several children | 2      |