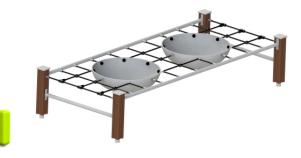

## **Climbing frame with bowls**

0.6 m

## **Technical information**

| Safety area width                        | 3.62 m |
|------------------------------------------|--------|
| Safety area length                       | 4.06 m |
| Width of structure                       | 1.23 m |
| Length of structure                      | 2.85 m |
| Height of structure                      | 0.6 m  |
| Max. fall height                         | 0.6 m  |
| Recommended age of children              | 1+     |
| For simultaneous use by several children | 2      |

## **Product consists of**

| Climbing nets   | 1 pcs<br>16 mm six-strand PES cover braided steel<br>ropes |
|-----------------|------------------------------------------------------------|
| Activity panels | 1 pcs<br>HDPE plastic                                      |
| Tubes           | 2 pcs<br>Galvanized and powder coated steel                |