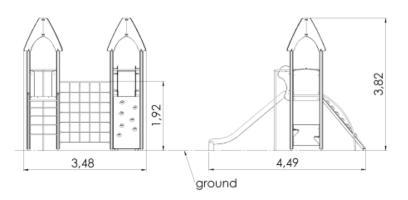

## **Technical information**

| Safety area width                        | 6.4 m  |
|------------------------------------------|--------|
| Safety area length                       | 7.99 m |
| Width of structure                       | 3.48 m |
| Length of structure                      | 4.49 m |
| Height of structure                      | 3.82 m |
| Max. fall height                         | 1.92 m |
| Recommended age of children              | 4+     |
| For simultaneous use by several children | 4-8    |