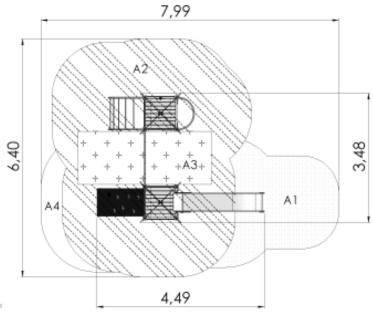

Product code: LM217-1 AUT PE

Critical fall height (CFH) A1: CFH 1,0m - 7,27m<sup>2</sup> A2: CFH 1,55m - 23,67m<sup>2</sup> A3: CFH 1,55m - 23,67m<sup>2</sup> A3: CFH 1,92m - 5,14m<sup>2</sup> A4: CFH 0,6m - 1,74m<sup>2</sup> Rubber surface area - 36,08m<sup>2</sup> Total area: 37,82m<sup>2</sup>

## **Technical information**

| Safety area width                        | 6.4 m  |
|------------------------------------------|--------|
| Safety area length                       | 7.99 m |
| Width of structure                       | 3.48 m |
| Length of structure                      | 4.49 m |
| Height of structure                      | 3.82 m |
| Max. fall height                         | 1.92 m |
| Recommended age of children              | 4+     |
| For simultaneous use by several children | 4-8    |