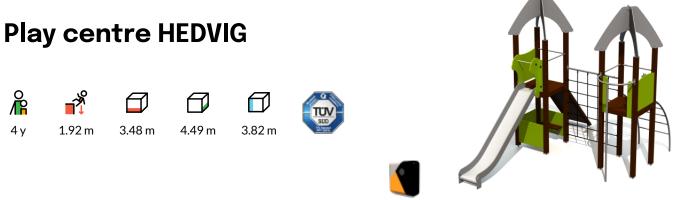

## **Technical information**

| Safety area width                        | 6.4 m  |
|------------------------------------------|--------|
| Safety area length                       | 7.99 m |
| Width of structure                       | 3.48 m |
| Length of structure                      | 4.49 m |
| Height of structure                      | 3.82 m |
| Max. fall height                         | 1.92 m |
| Recommended age of children              | 4+     |
| For simultaneous use by several children | 4-8    |

## Installation info

| ) |
|---|
|   |
|   |
|   |

The product needs a safety surface

Play centre with two platforms, connected by a net climbing wall. Platforms can be accessed via a rock climbing slope or an arched ladder. A slide and a fireman? sole offer a way to slide down from the centre. The play centre comes equipped with a captain? shelm and a play corner with a bench, which can be fitted with either kitchen or car dashboard elements. The side panels of the play centre can be switched for various activity walls or thematic printed panels (animals, birds, fish, trees, berries, etc.). The design of the panels will be finalised with the client during ordering.