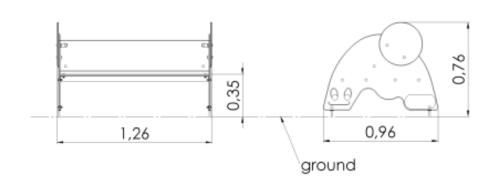

## **Technical information**

Width of structure 0.96 m 1.26 m Length of structure 0.76 m Height of structure 0.35 m Max. fall height Recommended age of children 1+ For simultaneous use by several 3-6 children