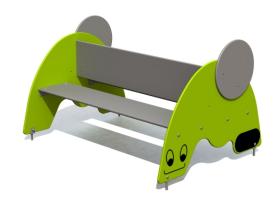

## **Two-sided seat SNAIL**

0.35 m

0.96 m

## **Technical information**

Width of structure 0.96 m 1.26 m Length of structure 0.76 m Height of structure 0.35 m Max. fall height Recommended age of children 1+ For simultaneous use by several 3-6 children

## Installation info

Installers 2 2 h Installation time

Volume of concrete 4 bags (25kg) Package dimensions 1,3x1,0x0,3m The double-sided seat TIGU has a backrest and it is designed for children to sit with their backs to each other. One side fits 2-3 sitting children and the seat can accommodate up to 6 children. The seat is lined with fun snail images. The product is available in red, yellow or blue.