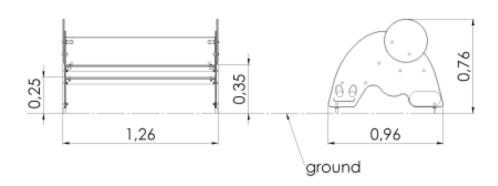

## Two-sided seat of different heights SNAIL

1 y

0.35 m

0.96 m

1.26 m

## **Technical information**

Width of structure 0.96 m 1.26 m Length of structure 0.76 m Height of structure Max. fall height 0.35 m Recommended age of children 1+ For simultaneous use by several 3-6 children