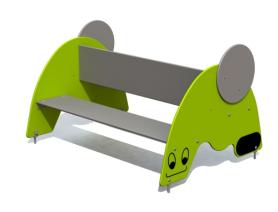

## Two-sided seat of different heights SNAIL

1 y

0.35 m

0.96 m

1.26 m

## Installation info

Installers 2 2 h Installation time

Volume of concrete 4 bags (25kg) Package dimensions 1,3x1,0x0,3m The double-sided seat TIGU has a backrest and seats at different heights. The entire seat can accommodate up to 6 children and it is lined with fun snail images. The product is available in red, yellow or blue.