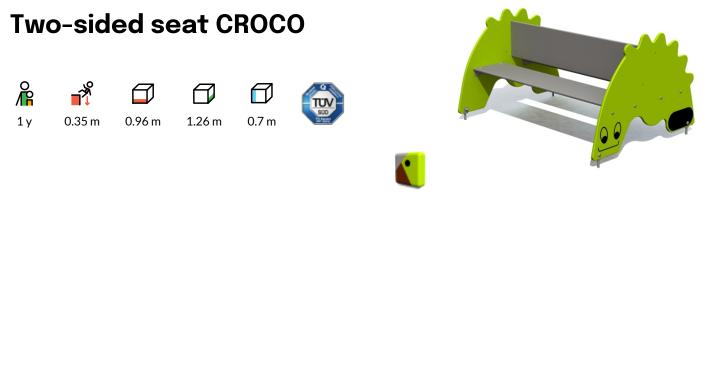

## **Technical information**

| Width of structure                       | 0.96 m |
|------------------------------------------|--------|
| Length of structure                      | 1.26 m |
| Height of structure                      | 0.7 m  |
| Max. fall height                         | 0.35 m |
| Recommended age of children              | 1+     |
| For simultaneous use by several children | 3-6    |

The double-sided seat KROOKU has a backrest and it is designed for children to sit with their backs to each other. One side fits 2-3 sitting children and the seat can accommodate up to 6 children. The seat is lined with fun crocodile images. The product is available in red, yellow or blue.