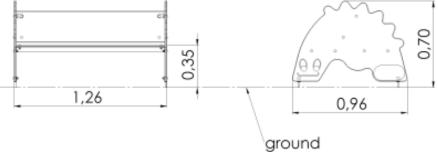

## **Technical information**

| Width of structure                       | 0.96 m |
|------------------------------------------|--------|
| Length of structure                      | 1.26 m |
| Height of structure                      | 0.7 m  |
| Max. fall height                         | 0.35 m |
| Recommended age of children              | 1+     |
| For simultaneous use by several children | 3-6    |