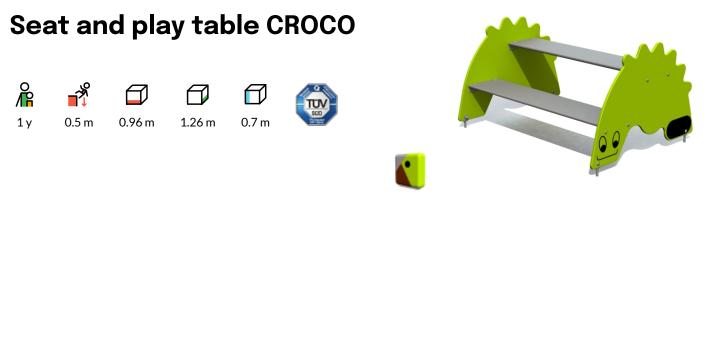

## **Technical information**

| Width of structure                       | 0.96 m |
|------------------------------------------|--------|
| Length of structure                      | 1.26 m |
| Height of structure                      | 0.7 m  |
| Max. fall height                         | 0.5 m  |
| Recommended age of children              | 1+     |
| For simultaneous use by several children | 1-3    |
|                                          |        |

The seat and play table KROOKU is designed for children. 2-3 children can sit on the seat. The seat is lined with fun crocodile images that can be selected in red, yellow or blue.