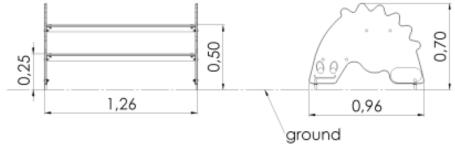

## **Technical information**

| Width of structure                       | 0.96 m |
|------------------------------------------|--------|
| Length of structure                      | 1.26 m |
| Height of structure                      | 0.7 m  |
| Max. fall height                         | 0.5 m  |
| Recommended age of children              | 1+     |
| For simultaneous use by several children | 1-3    |
|                                          |        |