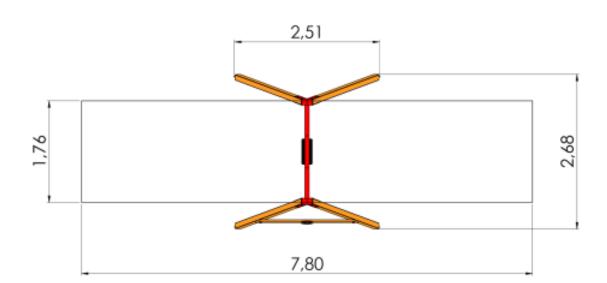

## Swing BABY BIRD 1 place, steel groundfixings (without seat and fittings)

 $2.51 \, \text{m}$ 

2.68 m

## **Technical information**

| Safety area width                        | 1.76 m |
|------------------------------------------|--------|
| Safety area length                       | 7.8 m  |
| Width of structure                       | 2.51 m |
| Length of structure                      | 2.68 m |
| Height of structure                      | 2.53 m |
| Max. fall height                         | 1.35 m |
| Recommended age of children              | 1+     |
| For simultaneous use by several children | 1      |