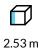

## Swing BABY BIRD 1 place, steel groundfixings (without seat and fittings)

 $2.51 \, \text{m}$ 

2.68 m

## **Technical information**

| Safety area width                        | 1.76 m |
|------------------------------------------|--------|
| Safety area length                       | 7.8 m  |
| Width of structure                       | 2.51 m |
| Length of structure                      | 2.68 m |
| Height of structure                      | 2.53 m |
| Max. fall height                         | 1.35 m |
| Recommended age of children              | 1+     |
| For simultaneous use by several children | 1      |