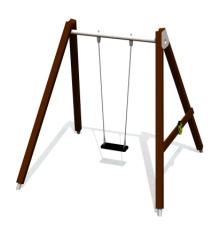

## Swing BABY BIRD 1 place, steel groundfixings (without seat and fittings)

 $2.51 \, \text{m}$ 

2.68 m

## **Technical information**

| Safety area width                        | 1.76 m |
|------------------------------------------|--------|
| Safety area length                       | 7.8 m  |
| Width of structure                       | 2.51 m |
| Length of structure                      | 2.68 m |
| Height of structure                      | 2.53 m |
| Max. fall height                         | 1.35 m |
| Recommended age of children              | 1+     |
| For simultaneous use by several children | 1      |

## **Product consists of**

Posts 4 pcs Laminated wood Beam 1 pcs

## **Installation info**

Installers 2
Installation time 3 h

The product needs a safety surface

Volume of concrete 8 bags (25kg)
Package dimensions 2,8x0,5x0,6m

Single bay 1-seat freestanding swing BABY BIRD can be fitted with either one cradle swing seat or a regular swing seat. One side has two fun owl-shaped coat hooks.