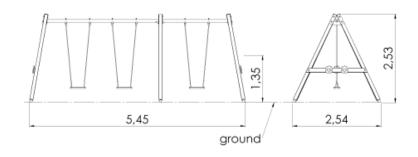

## **Technical information**

Safety area width 5.17 m Safety area length 7.8 m Width of structure 2.49 m Length of structure 5.45 m Height of structure 2.53 m Max. fall height 1.35 m Recommended age of children 1+ For simultaneous use by several 3 children