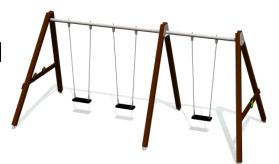

## Swing BABY BIRD 3 places, steel groundfixings (without seats and fittings)

2.49 m

2.53 m

## **Technical information**

Safety area width 5.17 m Safety area length 7.8 m Width of structure 2.49 m Length of structure 5.45 m Height of structure 2.53 m Max. fall height 1.35 m Recommended age of children 1+ For simultaneous use by several 3 children

## **Installation info**

Installers 2
Installation time 4 h

Volume of concrete 12 bags (25kg)

The product needs a safety surface

Double bay 3-seat freestanding swing frame BABY BIRD can be fitted with three cradle swing seats or regular swing seats. It can also be fitted with one big and comfortable bird nest swing seat and one cradle swing seat or a regular swing seat. One side of the frame has two fun owl-shaped coat hooks.