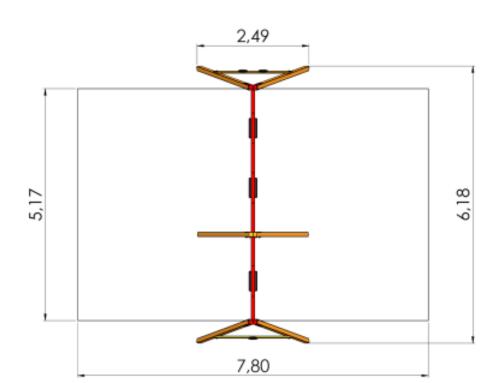

## **Technical information**

Safety area width 5.17 m Safety area length 7.8 m Width of structure 2.49 m Length of structure 5.45 m Height of structure 2.53 m Max. fall height 1.35 m Recommended age of children 1+ For simultaneous use by several 3 children