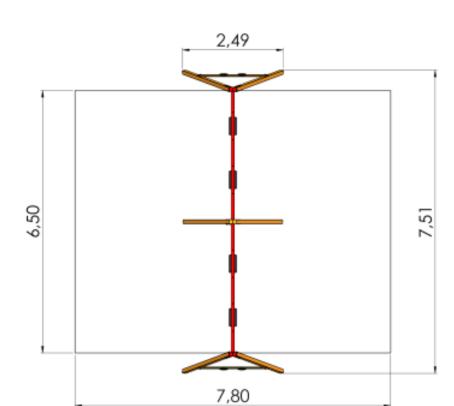

## **Technical information**

6.5 m Safety area width Safety area length 7.8 m 2.49 m Width of structure Length of structure 7.51 m 2.54 m Height of structure Max. fall height 1.35 m Recommended age of children 1+ For simultaneous use by several 4 children