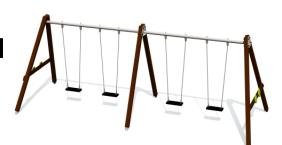

## Swing BABY BIRD 4 places, steel groundfixings (without seats and fittings)

1.35 m

2.49 m

## **Technical information**

6.5 m Safety area width Safety area length 7.8 m 2.49 m Width of structure Length of structure 7.51 m 2.54 m Height of structure Max. fall height 1.35 m Recommended age of children 1+ For simultaneous use by several 4 children

Volume of concrete 12 bags (25kg)
Package dimensions 2,9x0,6x0,7m
Package weight 170 kg

Double bay 4-seat freestanding swing frame BABY BIRD can be fitted with four cradle swing seats or regular swing seats. It can also be fitted with four tyre seats or two big and comfortable bird nest swing seats. One side of the frame has two fun owl-shaped coat hooks. Top rail is powder-coated red.