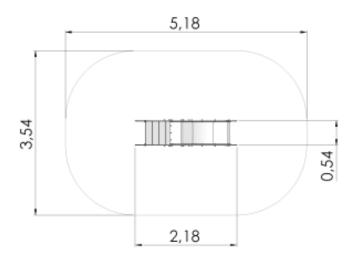

## **Technical information**

| Safety area width                        | 3.54 m |
|------------------------------------------|--------|
| Safety area length                       | 5.18 m |
| Width of structure                       | 0.54 m |
| Length of structure                      | 2.18 m |
| Height of structure                      | 0.95 m |
| Max. fall height                         | 0.55 m |
| Recommended age of children              | 1+     |
| For simultaneous use by several children | 1-2    |