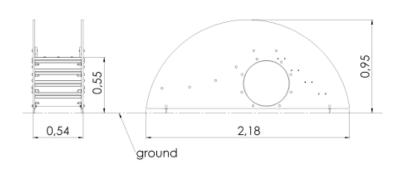

## **Technical information**

| Safety area width                        | 3.54 m |
|------------------------------------------|--------|
| Safety area length                       | 5.18 m |
| Width of structure                       | 0.54 m |
| Length of structure                      | 2.18 m |
| Height of structure                      | 0.95 m |
| Max. fall height                         | 0.55 m |
| Recommended age of children              | 1+     |
| For simultaneous use by several children | 1-2    |