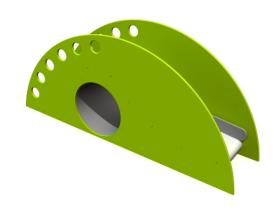

## **Slide SHELL round**

0.54 m

Total area: 16,41m2

## **Product consists of**

Slides 1 pcs with a height 0.55 m

Stainless-steel, HDPE plastic sides

Tunnels 1 pcs

Plastic

Stairs with handrails 1 pcs

Plastic covered laminated wood

## Installation info

Installers 2
Installation time 3 h

Volume of concrete 4 bags (25kg)

A toddler slide without a platform. Small stairs lead up to the slide, beneath it is a crawl tunnel.