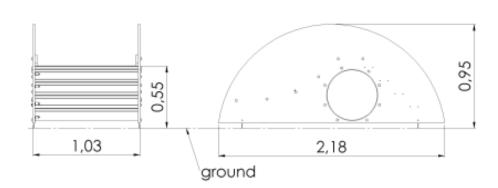

## Slide SHELL round (wide), HDPE

1.03 m

2.18 m

## **Technical information**

Width of structure 1.03 m
Length of structure 2.18 m
Height of structure 0.95 m
Max. fall height 0.55 m
Recommended age of children 1+
For simultaneous use by several children