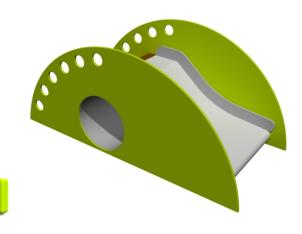

## Slide SHELL round (wide), HDPE

1.03 m

2.18 m

## **Product consists of**

Slides 1 pcs with a height 0.55 m
Stainless-steel, HDPE plastic sides

Tunnels 1 pcs
Plastic

Stairs with handrails 1 pcs

Plastic covered laminated wood

## Installation info

Installers2Installation time3 h

Volume of concrete 4 bags (25kg)

Freestanding toddler slide with a wide chute. Small stairs lead up to the slide, beneath it is a crawl tunnel.