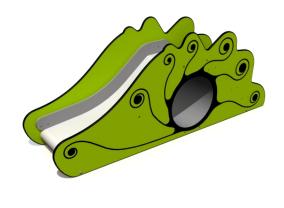

## **Slide SHELL, HDPE**

Total area: 16,3m²

## **Product consists of**

Stairs with handrails

Slides 1 pcs with a height 0.55 m Stainless-steel, HDPE plastic sides Tunnels 1 pcs

1 pcs

Plastic

Plastic covered laminated wood

## **Installation info**

Installers 2
Installation time 3 h

Volume of concrete 4 bags (25kg)
Package dimensions 2,2x0,6x1,0m

Package weight 70 kg

A freestanding toddler slide. Short stairs lead up to the slide, beneath the slide is a crawl tunnel.