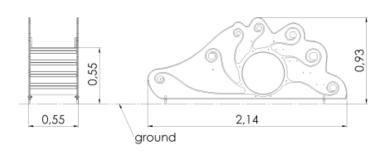

## **Technical information**

| Safety area width                        | 3.55 m |
|------------------------------------------|--------|
| Safety area length                       | 5.14 m |
| Width of structure                       | 0.55 m |
| Length of structure                      | 2.14 m |
| Height of structure                      | 0.93 m |
| Max. fall height                         | 0.55 m |
| Recommended age of children              | 1+     |
| For simultaneous use by several children | 1-3    |

## **Product consists of**

Stairs with handrails

Slides 1 pcs with a height 0.55 m Stainless-steel, HDPE plastic sides Tunnels 1 pcs

1 pcs

Plastic

Plastic covered laminated wood

## **Installation info**

Installers 2
Installation time 3 h

Volume of concrete 4 bags (25kg)
Package dimensions 2,2x0,6x1,0m

Package weight 70 kg

A freestanding toddler slide. Short stairs lead up to the slide, beneath the slide is a crawl tunnel.