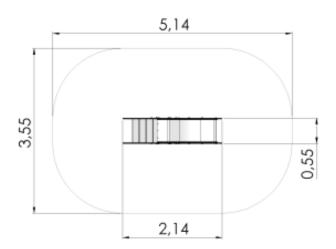

## **Technical information**

| Safety area width                        | 3.55 m |
|------------------------------------------|--------|
| Safety area length                       | 5.14 m |
| Width of structure                       | 0.55 m |
| Length of structure                      | 2.14 m |
| Height of structure                      | 0.93 m |
| Max. fall height                         | 0.55 m |
| Recommended age of children              | 1+     |
| For simultaneous use by several children | 1-3    |