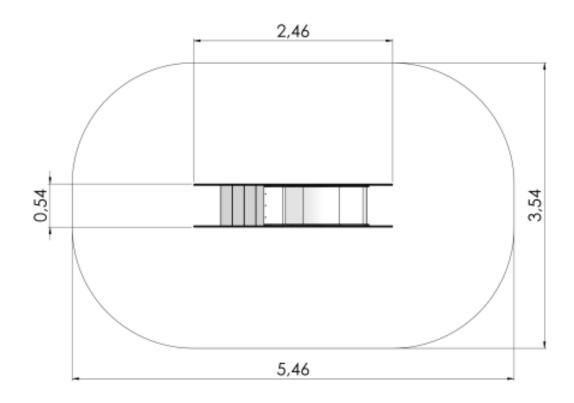

## **Technical information**

Safety area width 3.54 m Safety area length 5.46 m Width of structure 0.54 m Length of structure 2.46 m Height of structure 1.14 m Max. fall height 0.55 m Recommended age of children 1+ For simultaneous use by several 1-3 children