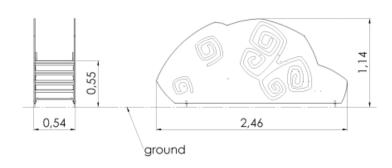

## **Technical information**

Safety area width 3.54 m Safety area length 5.46 m Width of structure 0.54 m Length of structure 2.46 m Height of structure 1.14 m Max. fall height 0.55 m Recommended age of children 1+ For simultaneous use by several 1-3 children