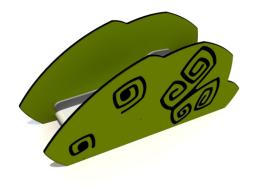

## **Slide BEAVER, HDPE**

## **Product consists of**

Slides 1 pcs with a height 0.6 m Stainless-steel, HDPE plastic sides

Stairs with handrails 1 pc

Plastic covered laminated wood