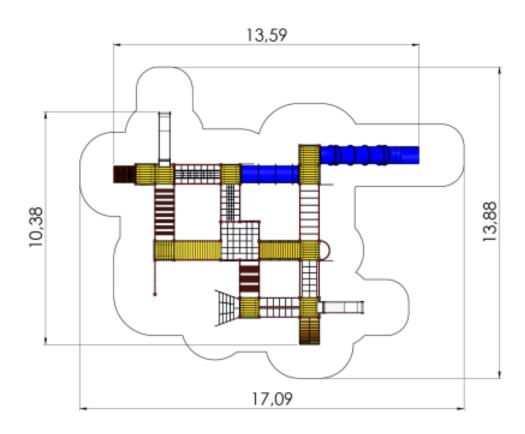

## **Technical information**

Safety area width 13.88 m Safety area length 17.09 m Width of structure 10.38 m Length of structure 13.59 m Height of structure 3.26 m Max. fall height 2.05 m Recommended age of children 5+ For simultaneous use by several 20-40 children