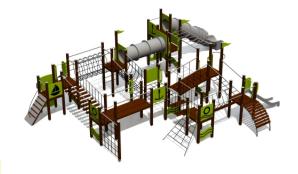

## Multi activity Centre HARBOUR Maxi

metal tubular fittings.

The product needs a safety surface

A fun and versatile multi activity centre with nine platforms, two slides and a tunnel slide, a fireman? sole, two tunnels, rock climbing slopes and ramps with rungs. Horizontal ladders, bridges, climbing nets and climbing walls add even more fun challenges. The play centre is decorated with marine design elements. The side panels of the play centre can be switched for various activity walls or thematic printed panels (animals, birds, fish, trees, berries, etc.). The design of the panels will be finalised with the client during ordering.