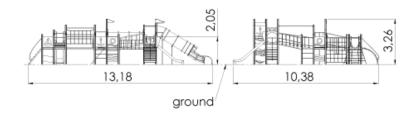

## **Technical information**

Safety area width 13.88 m Safety area length 17.09 m Width of structure 10.38 m Length of structure 13.59 m Height of structure 3.26 m Max. fall height 2.05 m Recommended age of children 5+ For simultaneous use by several 20-40 children