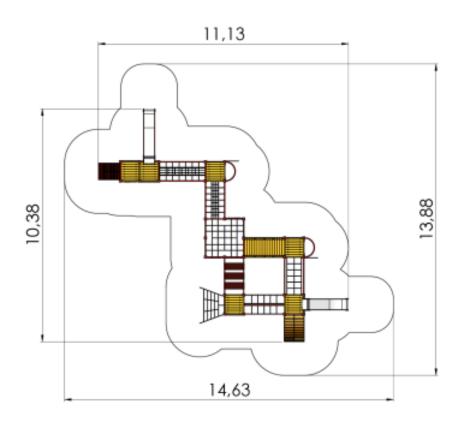

## **Technical information**

| Safety area width                        | 13.88 m |
|------------------------------------------|---------|
| Safety area length                       | 14.63 m |
| Width of structure                       | 10.38 m |
| Length of structure                      | 11.13 m |
| Height of structure                      | 3.26 m  |
| Max. fall height                         | 1.55 m  |
| Recommended age of children              | 4+      |
| For simultaneous use by several children | 12-24   |