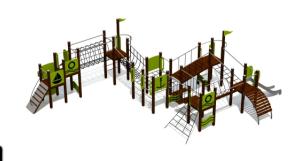

## Multi Activity Centre HARBOUR Mini

1.55 m

## Product consists of

| Platforms | 3 pcs with a heigh | nt 1.55 m |
|-----------|--------------------|-----------|
|-----------|--------------------|-----------|

Laminated wood

Platforms 4 pcs with a height 1.2 m

Laminated wood

Slides 1 pcs with a height 1.55 m

Stainless-steel, HDPE plastic sides

Slides 1 pcs with a height 1.2 m

Stainless-steel, HDPE plastic sides

Climbing 3 pcs

nets 16 mm six-strand PES cover braided steel

ropes

Bridges 5 pcs
Tunnels 1 pcs
Plastic
Slopes 1 pcs

Plywood

Fireman 2 pcs

poles Galvanized and powder-coated steel

Posts 30 pcs

Laminated wood

Beams 1 pcs
Panels/ 11 pcs
Plates HDPE plastic

Tubes 42 pcs

Galvanized and powder coated steel

## Installation info

Installers 2
Installation time 40 h

Volume of concrete 55 bags (25kg) Package dimensions 3,3x1,0x1,8m The product needs a safety surface

A fun and versatile multi activity centre with six platforms, a bridge with moving steps, a sloped bridge, a net tunnel, a suspension bridge with suspended walkway, an arched path, ladders and net bridges with handrails. For sliding there are two fireman? soles and two slides. The centre is decorated with marine themed elements. The side panels of the multi activity centre can be switched for various activity walls or thematic printed panels (animals, birds, fish, trees, berries, etc.). The design of the panels will be finalised with the client during ordering.