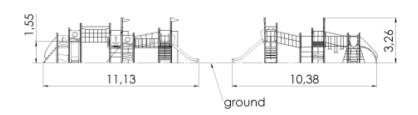

## Multi Activity Centre HARBOUR Mini

1.55 m

## **Technical information**

| Safety area width                        | 13.88 m |
|------------------------------------------|---------|
| Safety area length                       | 14.63 m |
| Width of structure                       | 10.38 m |
| Length of structure                      | 11.13 m |
| Height of structure                      | 3.26 m  |
| Max. fall height                         | 1.55 m  |
| Recommended age of children              | 4+      |
| For simultaneous use by several children | 12-24   |