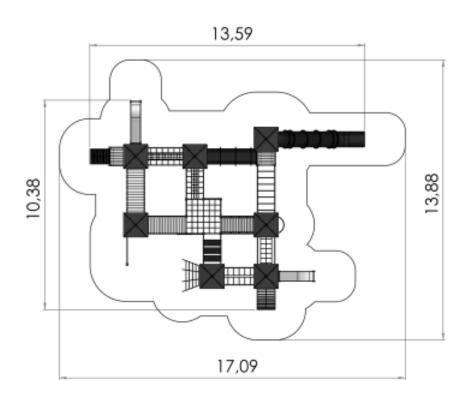

## **Technical information**

Safety area width 13.88 m Safety area length 17.09 m Width of structure 10.38 m 13.18 m Length of structure Height of structure 4.36 m Max. fall height 2.05 m Recommended age of children 4+ For simultaneous use by several 20-40 children