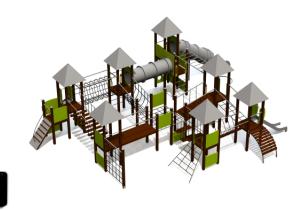

## Multi Activity Centre OLD TOWN Maxi

## **Product consists of**

Platforms 1 pcs with a height 2 m

Laminated wood

Platforms 4 pcs with a height 1.55 m

Laminated wood

Platforms 4 pcs with a height 1.2 m

Laminated wood

Roofs 7 pcs

HDPE plastic

Slides 1 pcs with a height 1.55 m

Stainless-steel, HDPE plastic sides

Slides 1 pcs with a height 1.2 m

Stainless-steel, HDPE plastic sides

Tunnel slides 1 pcs with a height 2 m

Plastic

Climbing 1 pcs

walls HDPE plastic

Climbing nets 4 pcs

16 mm six-strand PES cover braided steel

ropes

Ladders 1 pcs

Galvanized and powder-coated steel

Bridges 8 pcs
Tunnels 2 pcs
Plastic

Slopes 1 pcs Plywood

Fireman 1 pcs

poles Galvanized and powder-coated steel

Posts 40 pcs

Laminated wood

Panels/Plates 16 pcs

HDPE plastic

Tubes 51 pcs

Galvanized and powder coated steel

## Installation info

Installers 2
Installation time 54 h

Volume of concrete 73 bags (25kg)
Package dimensions 3,2x1,0x1,8m/

2,9x1,1x1,7m / 5,2x1,1x2,4m

The product needs a safety surface

A fun and versatile multi activity centre with nine platforms, six of which have roofs, two slides and a tunnel slide, a crawl tunnel, rock climbing slopes and ramps with rungs. Horizontal ladders, bridges, climbing nets and climbing walls add even more fun challenges and chances for active play. The side panels of the play centre can be switched for various activity walls or thematic printed panels (animals, birds, fish, trees, berries, etc.). The design of the panels will be finalised with the client during ordering.