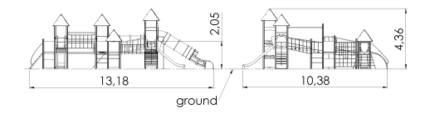

## **Technical information**

Safety area width 13.88 m Safety area length 17.09 m Width of structure 10.38 m 13.18 m Length of structure Height of structure 4.36 m Max. fall height 2.05 m Recommended age of children 4+ For simultaneous use by several 20-40 children