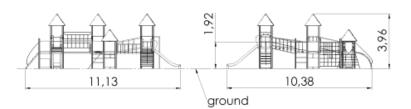

## **Technical information**

| Safety area width                        | 13.88 m |
|------------------------------------------|---------|
| Safety area length                       | 14.63 m |
| Width of structure                       | 10.38 m |
| Length of structure                      | 11.13 m |
| Height of structure                      | 3.96 m  |
| Max. fall height                         | 1.92 m  |
| Recommended age of children              | 4+      |
| For simultaneous use by several children | 15-30   |