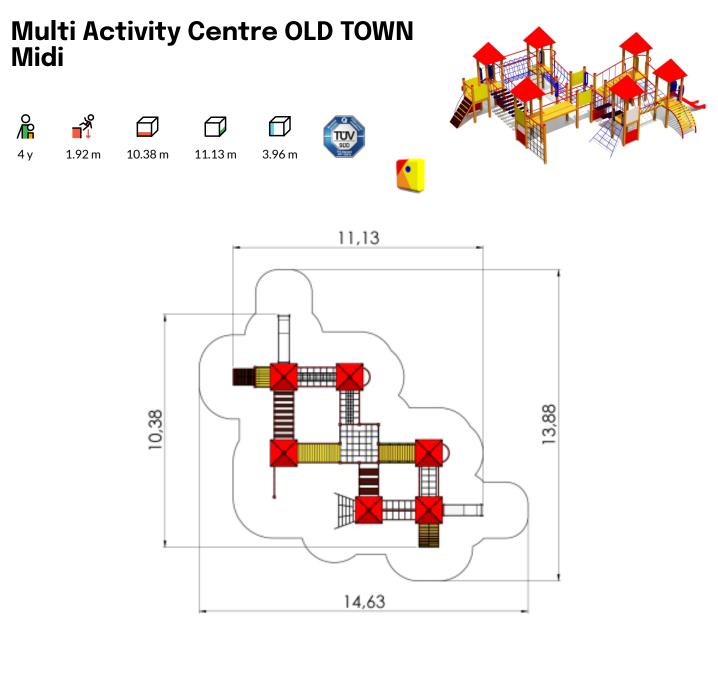

## **Technical information**

| Safety area width                        | 13.88 m |
|------------------------------------------|---------|
| Safety area length                       | 14.63 m |
| Width of structure                       | 10.38 m |
| Length of structure                      | 11.13 m |
| Height of structure                      | 3.96 m  |
| Max. fall height                         | 1.92 m  |
| Recommended age of children              | 4+      |
| For simultaneous use by several children | 15-30   |

A fun and versatile multi activity centre with seven platforms (six of them with roofs), two slides and two fireman soles, a climbing wall, a net tunnel, a ramp with rungs, an arched path, balance bridges with suspended walkways, ladders and net bridges. The side panels of the multi activity centre can be switched for various activity walls or thematic printed panels (animals, birds, fish, trees, berries, etc.). The design of the panels will be finalised with the client during ordering.