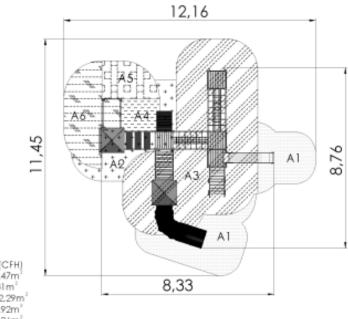

## **Multi Activity Centre SEBASTIAN**

Critical fall height(CFH) A1: CFH 1.0m - 17.47m<sup>2</sup> A2: CFH 1.2m - 8.31m<sup>2</sup> A3: CFH 1.55m - 42.29m<sup>2</sup> A4: CFH 1.67m - 2.92m<sup>2</sup> A5: CFH 1.79m - 4.36m<sup>2</sup> A6: CFH 1.92m - 9.53m<sup>2</sup> Rubber surface area - 84.88m<sup>2</sup> Total area: 84.88m<sup>2</sup>

## **Technical information**

| Safety area width                        | 11.45 m |
|------------------------------------------|---------|
| Safety area length                       | 12.16 m |
| Width of structure                       | 8.33 m  |
| Length of structure                      | 8.76 m  |
| Height of structure                      | 3.96 m  |
| Max. fall height                         | 1.92 m  |
| Recommended age of children              | 3+      |
| For simultaneous use by several children | 12-24   |