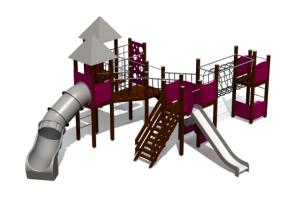

A fun and challenging multi activity centre comes equipped with many activity elements. It can be reached via the stairs, a ramp or by climbing the ladders. The product has six platforms (two of which have roofs), which are connected by a bridge of swinging steps, a net tunnel or a net bridge. Sliding down a slide or a spiral slide offer a moment of fun and rest. The centre is equipped with various climbing walls, ladders and two fun play corners with benches, one with kitchen and the other with car dashboard elements. The side panels of the play centre can be switched for various activity walls or thematic printed panels (animals, birds, fish, trees, berries, etc.). The design of the panels will be finalised with the client during ordering.