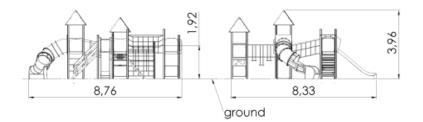

## **Technical information**

| Safety area width                        | 11.45 m |
|------------------------------------------|---------|
| Safety area length                       | 12.16 m |
| Width of structure                       | 8.33 m  |
| Length of structure                      | 8.76 m  |
| Height of structure                      | 3.96 m  |
| Max. fall height                         | 1.92 m  |
| Recommended age of children              | 3+      |
| For simultaneous use by several children | 12-24   |