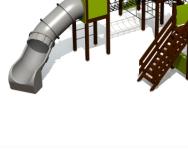

## **Multi Activity Centre SIMEON**

1.92 m

## **Product consists of**

Platforms 2 pcs with a height 1.55 m

Plastic covered laminated wood

Roofs 1 pcs

HDPE plastic

Slides 1 pcs with a height 1.55 m

Stainless-steel, HDPE plastic sides

Tunnel slides 1 pcs with a height 1.55 m

Plastic

Climbing walls 1 pcs

HDPE plastic

Climbing nets 2 pcs

16 mm six-strand PES cover braided

steel ropes

Ladders 1 pcs

Galvanized and powder-coated steel

Bridges 1 pcs
Tunnels 1 pcs
Plastic

Slopes 1 pcs Plywood

Stairs with 1 pcs

handrails Plastic covered laminated wood

Fireman poles 1 pcs

Galvanized and powder-coated steel

Play corners 1 pcs

Plastic and wood

Activity panels 1 pcs

HDPE plastic

Posts 16 pcs

Laminated wood