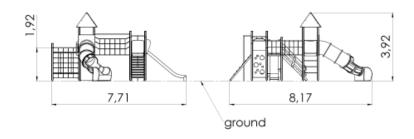

## **Technical information**

Safety area width 11.48 m Safety area length 11.5 m Width of structure 7.71 m 8.17 m Length of structure Height of structure 3.92 m Max. fall height 1.92 m Recommended age of children 1+ For simultaneous use by several 10-20 children