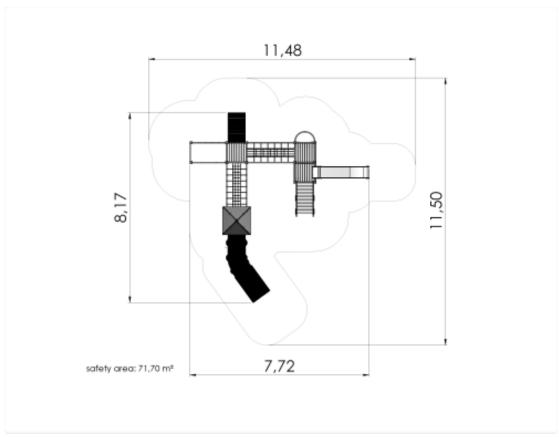

## **Technical information**

Safety area width 11.48 m Safety area length 11.5 m Width of structure 7.71 m 8.17 m Length of structure Height of structure 3.92 m Max. fall height 1.92 m Recommended age of children 1+ For simultaneous use by several 10-20 children