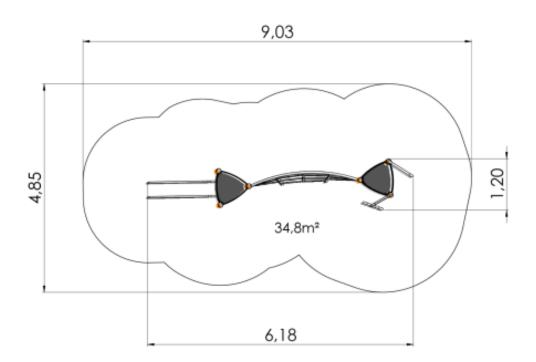

## **Technical information**

| Safety area width                        | 4.85 m |
|------------------------------------------|--------|
| Safety area length                       | 9.03 m |
| Width of structure                       | 1.2 m  |
| Length of structure                      | 6.18 m |
| Height of structure                      | 3.45 m |
| Max. fall height                         | 2.1 m  |
| Recommended age of children              | 4+     |
| For simultaneous use by several children | 1-8    |