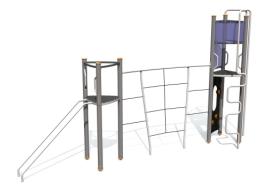

## **Climbing frame OCTO**

## Product consists of

Platforms 1 pcs with a height 1.86 m Platforms 1 pcs with a height 1.55 m

## Installation info

Package dimensions

4,1x1,0x1,0m

The series was named after modern octagonal powder coated aluminium posts. The series is like a large city where everyone feels able to win through! The product range of the series of particular design meant for the young is expanding continually. The OCTO series acrylic glass panels accentuate the impression of high-rise glass buildings. In reality, the durable glasspanels are of the type known from hockey squares. The attractions survive even the biggest challenges. The OCTO series offers developing activities and physical effort for older children who ardently wish to try their hand. The selection includes big and grand megacomplexes, different climbing facilities, spinners, shakers, swing constructions etc. A new meeting place was born!