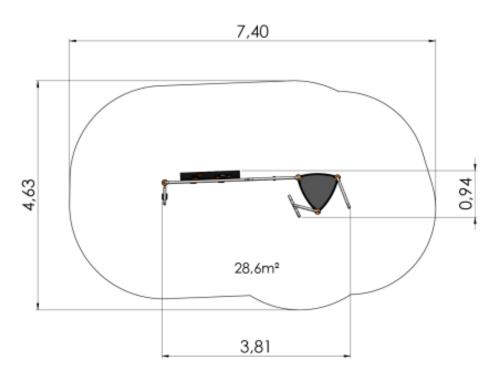

## **Technical information**

| Safety area width                        | 4.63 m |
|------------------------------------------|--------|
| Safety area length                       | 7.4 m  |
| Width of structure                       | 0.94 m |
| Length of structure                      | 3.81 m |
| Height of structure                      | 3.45 m |
| Max. fall height                         | 2.15 m |
| Recommended age of children              | 4+     |
| For simultaneous use by several children | 1-10   |