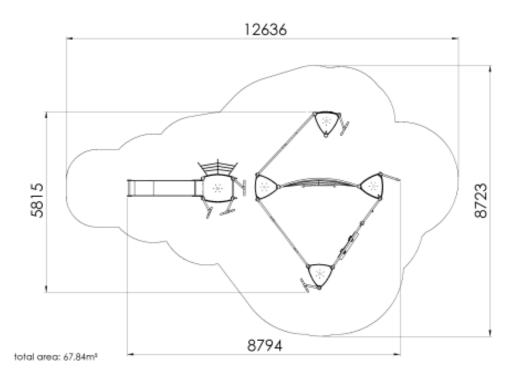

## **Technical information**

| Safety area width                        | 8.72 m  |
|------------------------------------------|---------|
| Safety area length                       | 12.64 m |
| Width of structure                       | 5.82 m  |
| Length of structure                      | 8.79 m  |
| Height of structure                      | 3.85 m  |
| Max. fall height                         | 2.55 m  |
| Recommended age of children              | 4+      |
| For simultaneous use by several children | 1-24    |