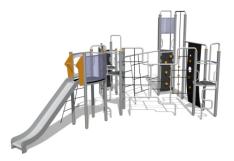

## **Climbing complex OCTO 10**

## **Product consists of**

| Platforms<br>Platforms | 1 pcs with a height 2.05 m<br>2 pcs with a height 1.55 m          |
|------------------------|-------------------------------------------------------------------|
| Platforms              | 1 pcs with a height 1.26 m                                        |
| Slides                 | 1 pcs with a height 1.55 m<br>Stainless-steel, HDPE plastic sides |
| Climbing<br>walls      | 3 pcs                                                             |
| Climbing nets          | 2 pcs<br>16 mm six-strand PES cover braided steel<br>ropes        |
| Ladders                | 4 pcs                                                             |
|                        | Galvanized and powder-coated steel                                |