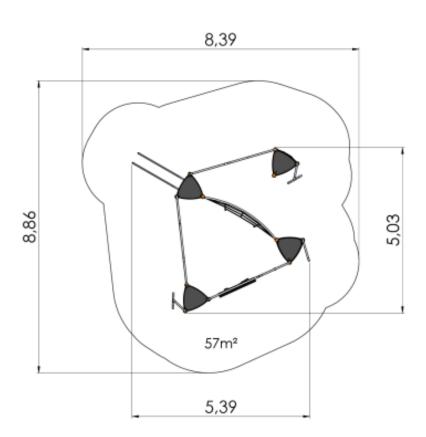

## **Technical information**

| Safety area width                        | 8.39 m |
|------------------------------------------|--------|
| Safety area length                       | 8.86 m |
| Width of structure                       | 5.03 m |
| Length of structure                      | 5.39 m |
| Height of structure                      | 3.85 m |
| Max. fall height                         | 2.55 m |
| Recommended age of children              | 4+     |
| For simultaneous use by several children | 1-16   |