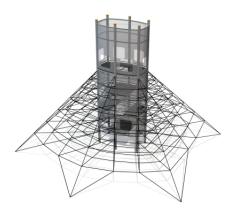

## **Climbing tower high OCTO 8**

Total area: 106,14m<sup>2</sup>

The series was named after modern octagonal powder coated aluminium posts. The series is like a large city where everyone feels able to win through! The product range of the series of particular design meant for the young is expanding continually. The OCTO series acrylic glass panels accentuate the impression of high-rise glass buildings. In reality, the durable glasspanels are of the type known from hockey squares. The attractions survive even the biggest challenges. The OCTO series offers developing activities and physical effort for older children who ardently wish to try their hand. The selection includes big and grand megacomplexes, different climbing facilities, spinners, shakers, swing constructions etc. A new meeting place was born!