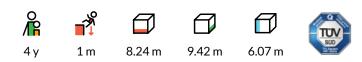

## **Technical information**

| Safety area width                        | 11.24 m |
|------------------------------------------|---------|
| Safety area length                       | 12.42 m |
| Width of structure                       | 8.24 m  |
| Length of structure                      | 9.42 m  |
| Height of structure                      | 6.07 m  |
| Max. fall height                         | 1 m     |
| Recommended age of children              | 4+      |
| For simultaneous use by several children | 1-30    |