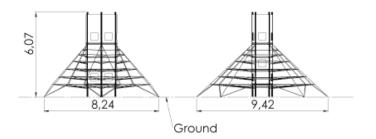

## **Technical information**

| Safety area width                        | 11.24 m |
|------------------------------------------|---------|
| Safety area length                       | 12.42 m |
| Width of structure                       | 8.24 m  |
| Length of structure                      | 9.42 m  |
| Height of structure                      | 6.07 m  |
| Max. fall height                         | 1 m     |
| Recommended age of children              | 4+      |
| For simultaneous use by several children | 1-30    |