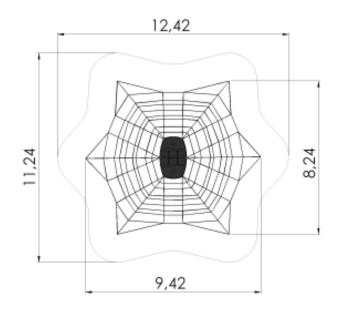

## **Technical information**

| Safety area width                        | 11.24 m |
|------------------------------------------|---------|
| Safety area length                       | 12.42 m |
| Width of structure                       | 8.24 m  |
| Length of structure                      | 9.42 m  |
| Height of structure                      | 6.07 m  |
| Max. fall height                         | 1 m     |
| Recommended age of children              | 4+      |
| For simultaneous use by several children | 1-30    |