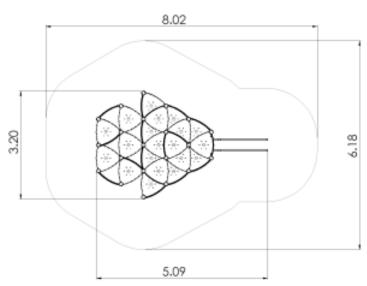

## **Labyrinth OCTO**

5.09 m

safety area; 35,2m²

## **Technical information**

| Safety area width                        | 6.18 m |
|------------------------------------------|--------|
| Safety area length                       | 8.02 m |
| Width of structure                       | 3.2 m  |
| Length of structure                      | 5.09 m |
| Height of structure                      | 2.86 m |
| Max. fall height                         | 1.38 m |
| Recommended age of children              | 4+     |
| For simultaneous use by several children | 1-20   |