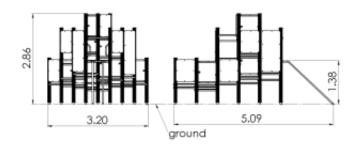

## **Technical information**

| Safety area width                        | 6.18 m |
|------------------------------------------|--------|
| Safety area length                       | 8.02 m |
| Width of structure                       | 3.2 m  |
| Length of structure                      | 5.09 m |
| Height of structure                      | 2.86 m |
| Max. fall height                         | 1.38 m |
| Recommended age of children              | 4+     |
| For simultaneous use by several children | 1-20   |