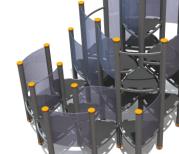

The series was named after modern octagonal powder coated aluminium posts. The series is like a large city where everyone feels able to win through! The product range of the series of particular design meant for the young is expanding continually. The OCTO series acrylic glass panels accentuate the impression of high-rise glass buildings. In reality, the durable glasspanels are of the type known from hockey squares. The attractions survive even the biggest challenges. The OCTO series offers developing activities and physical effort for older children who ardently wish to try their hand. The selection includes big and grand megacomplexes, different climbing facilities, spinners, shakers, swing constructions etc. A new meeting place was born!