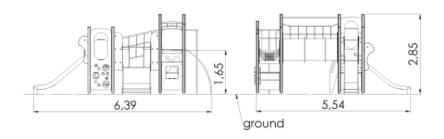

## **Play Centre ALBERTO**

1 y 1.6

1.65 m 5.5

5.54 m

6.39 m

m 2.85 m

Critical fall height (CFH) A1: CFH 1.0m - 15.83m<sup>2</sup> A2: CFH 1.2m - 15.31m<sup>2</sup> A3: CFH 1.55m - 26,54m<sup>2</sup> Rubber surface area - 57,68m<sup>2</sup> Total area: 57,68m<sup>2</sup>

## **Technical information**

| Safety area width                        | 8.57 m |
|------------------------------------------|--------|
| Safety area length                       | 9.89 m |
| Width of structure                       | 5.54 m |
| Length of structure                      | 6.39 m |
| Height of structure                      | 2.85 m |
| Max. fall height                         | 1.65 m |
| Recommended age of children              | 1+     |
| For simultaneous use by several children | 10-15  |