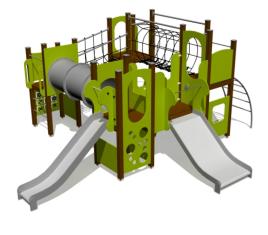

## **Play Centre ALBERTO**

1 y 1.6

1.65 m 5.5

5.54 m

6.39 m

m 2.85 m

Critical fall height (CFH) A1: CFH 1.0m - 15.83m<sup>2</sup> A2: CFH 1.2m - 15.31m<sup>2</sup> A3: CFH 1.55m - 26,54m<sup>2</sup> Rubber surface area - 57,68m<sup>2</sup> Total area: 57,68m<sup>2</sup>