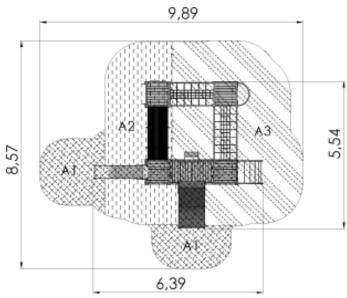

## **Play Centre ALBERTO**

1 y 1.6

1.65 m 5.5

5.54 m

6.39 m

m 2.85 m

Critical fall height (CFH) A1: CFH 1.0m - 15.83m<sup>2</sup> A2: CFH 1.2m - 15.31m<sup>2</sup> A3: CFH 1.55m - 26,54m<sup>2</sup> Rubber surface area - 57,68m<sup>2</sup> Total area: 57,68m<sup>2</sup>

## **Technical information**

| Safety area width                        | 8.57 m |
|------------------------------------------|--------|
| Safety area length                       | 9.89 m |
| Width of structure                       | 5.54 m |
| Length of structure                      | 6.39 m |
| Height of structure                      | 2.85 m |
| Max. fall height                         | 1.65 m |
| Recommended age of children              | 1+     |
| For simultaneous use by several children | 10-15  |