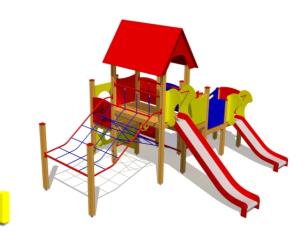

## **Play Centre ALDON**

**Product consists of** 

R

3.75 m

| Platforms                | 1 pcs with a height 1.55 m<br>Plastic covered laminated wood      |
|--------------------------|-------------------------------------------------------------------|
| Platforms                | 1 pcs with a height 1.2 m<br>Plastic covered laminated wood       |
| Platforms                | 1 pcs with a height 0.95 m<br>Plastic covered laminated wood      |
| Roofs                    | 1 pcs<br>HDPE plastic                                             |
| Slides                   | 1 pcs with a height 1.55 m<br>Stainless-steel, HDPE plastic sides |
| Slides                   | 1 pcs with a height 0.95 m<br>Stainless-steel, HDPE plastic sides |
| Climbing walls           | 2 pcs<br>HDPE plastic                                             |
| Climbing nets            | 1 pcs<br>16 mm six-strand PES cover braided<br>steel ropes        |
| Slopes                   | 1 pcs<br>HDPE plastic                                             |
| Stairs with<br>handrails | 1 pcs<br>Plastic covered laminated wood                           |
| Play corners             | 1 pcs<br>Plastic and wood                                         |
| Activity panels          | 1 pcs<br>HDPE plastic                                             |
| Posts                    | 18 pcs<br>Powder coated aluminium                                 |
|                          |                                                                   |