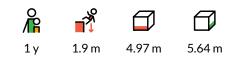

## **Technical information**

| Safety area width                        | 6.67 m |
|------------------------------------------|--------|
| Safety area length                       | 8.17 m |
| Width of structure                       | 4.97 m |
| Length of structure                      | 5.64 m |
| Height of structure                      | 3.75 m |
| Max. fall height                         | 1.9 m  |
| Recommended age of children              | 1+     |
| For simultaneous use by several children | 10-14  |