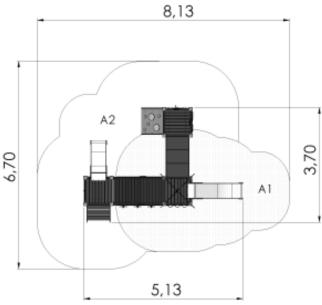

## **Play Centre AMADEUS**

Critical fall height(CFH) A1: CFH 1,0m - 14,42m<sup>2</sup> A2: CFH 0,6m - 25,99m<sup>2</sup> Rubber surface area - 14,42m<sup>2</sup> Total area: 40,41m<sup>2</sup>

## **Technical information**

Safety area width 6.7 m Safety area length 8.13 m Width of structure 3.7 m 5.13 m Length of structure Height of structure 3.89 m Max. fall height 1 m Recommended age of children 1+ For simultaneous use by several 8-16 children