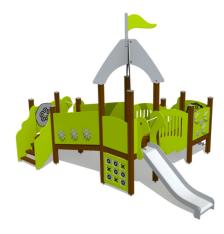

## **Play Centre AMADEUS**

Critical fall height(CFH) A1: CFH 1,0m - 14,42m<sup>2</sup> A2: CFH 0,6m - 25,99m<sup>2</sup> Rubber surface area - 14,42m<sup>2</sup> Total area: 40,41m<sup>2</sup>

## **Product consists of**

Platforms 2 pcs with a height 0.55 m

Laminated wood

Platforms 1 pcs with a height 0.95 m

Laminated wood

Roofs 1 pcs

**HDPE** plastic

Slides 1 pcs with a height 0.55 m

Stainless-steel, HDPE plastic sides

Slides 1 pcs with a height 0.95 m

Stainless-steel, HDPE plastic sides

Bridges 2 pcs
Slopes 1 pcs

Plywood

Stairs with 2 pcs

handrails Laminated wood

Activity panels 6 pcs

HDPE plastic

Posts 12 pcs

Laminated wood

Panels/Plates 8 pcs

**HDPE** plastic

Tubes 3 pcs

Galvanized and powder coated

steel