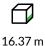

## **Technical information**

Width of structure 11.36 m
Length of structure 16.37 m
Height of structure 4.66 m
Max. fall height 1.92 m
Recommended age of children 1+
For simultaneous use by several children