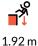

## **Technical information**

Width of structure 11.36 m
Length of structure 16.37 m
Height of structure 4.66 m
Max. fall height 1.92 m
Recommended age of children 1+
For simultaneous use by several children