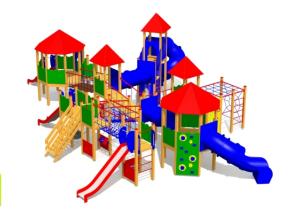

## **Play Centre AMAURY**

## Installation info

The product needs a safety surface

This fun and versatile play centre is fitted with activity elements and can be accessed by stairs with handrails, ladders and platforms. The product has 9 platforms of varying sizes and shapes (5 with roofs). Two castle tower platforms offer a fun stopping place. The platforms are connected by a bridge with swinging steps, a crawl tunnel, a net tunnel, a net bridge, a ramp, etc. The centre comes equipped with two slides and two tunnel slides and it offers equipment for building strength, balance and coordination: a horizontal and a vertical net wall, ladders, a climbing wall with holes, and climbing ropes. Hidden beneath the platforms are three play corners fitted with a bench and either kitchen or car dashboard elements. The side panels of the play centre can be switched for various activity walls or thematic printed panels.