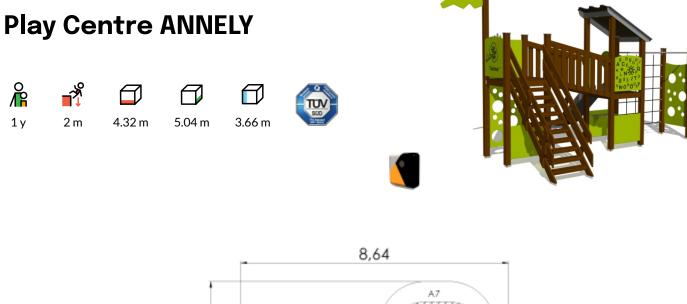

## **Technical information**

| Safety area width                        | 7.32 m |
|------------------------------------------|--------|
| Safety area length                       | 8.64 m |
| Width of structure                       | 4.32 m |
| Length of structure                      | 5.04 m |
| Height of structure                      | 3.66 m |
| Max. fall height                         | 2 m    |
| Recommended age of children              | 1+     |
| For simultaneous use by several children | 6-18   |

## Installation info

| 2              |
|----------------|
| 11 h           |
| 18 bags (25kg) |
| 3,6x1,1x1,6m   |
| 465 kg         |
|                |

A play centre with two platforms and various climbing elements. Stairs with handrails lead up to the platform, which is connected to the others with a secure sloping bridge. Two climbing walls with varying difficulties and a rope climbing net help to practice dexterity skills. The platform with a slanted roof offers a slide for dashing down. A captain shelm, an activity panel and a fun play corner with a bench, which can be fitted with kitchen or car dashboard elements add an extra layer of fun. The side panels of the play centre can be switched for various activity walls or thematic printed panels (animals, birds, fish, trees, berries, etc.). The design of the panels will be finalised with the client during ordering.