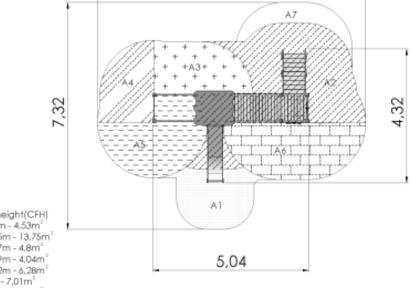

Product code: LM221 AUT PE

Critical fall height(CFH) A1: CFH 1.0m - 4.53m<sup>2</sup> A2: CFH 1.55m - 13.75m<sup>2</sup> A3: CFH 1.67m - 4.8m<sup>2</sup> A4: CFH 1.79m - 4.04m<sup>2</sup> A5: CFH 1.92m - 4.28m<sup>2</sup> A6: CFH 2m - 7.01m<sup>2</sup> A7: CFH 0.6m - 2.41m<sup>2</sup> Rubber surface area - 40.41m<sup>2</sup> Total area: 42.82m<sup>3</sup>

## **Technical information**

| Safety area width                        | 7.32 m |
|------------------------------------------|--------|
| Safety area length                       | 8.64 m |
| Width of structure                       | 4.32 m |
| Length of structure                      | 5.04 m |
| Height of structure                      | 3.66 m |
| Max. fall height                         | 2 m    |
| Recommended age of children              | 1+     |
| For simultaneous use by several children | 6-18   |