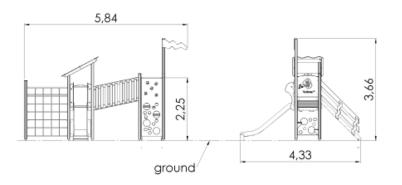

## **Technical information**

| Safety area width                        | 7.32 m |
|------------------------------------------|--------|
| Safety area length                       | 8.64 m |
| Width of structure                       | 4.32 m |
| Length of structure                      | 5.04 m |
| Height of structure                      | 3.66 m |
| Max. fall height                         | 2 m    |
| Recommended age of children              | 1+     |
| For simultaneous use by several children | 6-18   |