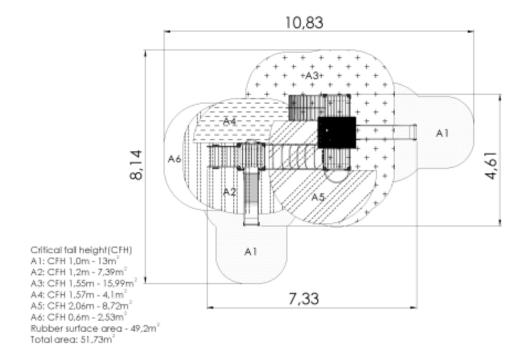

## **Technical information**

| Safety area width                        | 8.14 m  |
|------------------------------------------|---------|
| Safety area length                       | 10.83 m |
| Width of structure                       | 4.61 m  |
| Length of structure                      | 7.33 m  |
| Height of structure                      | 3.57 m  |
| Max. fall height                         | 2.06 m  |
| Recommended age of children              | 1+      |
| For simultaneous use by several children | 8-12    |