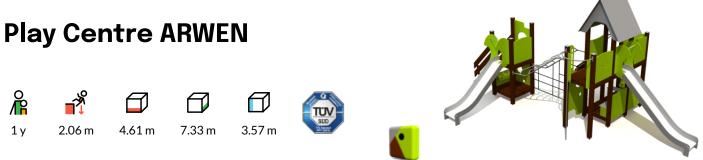

## **Technical information**

| Safety area width                        | 8.14 m  |
|------------------------------------------|---------|
| Safety area length                       | 10.83 m |
| Width of structure                       | 4.61 m  |
| Length of structure                      | 7.33 m  |
| Height of structure                      | 3.57 m  |
| Max. fall height                         | 2.06 m  |
| Recommended age of children              | 1+      |
| For simultaneous use by several children | 8-12    |

## Product consists of

| Platforms                | 3 pcs with a height 1.55 m<br>Plastic covered laminated wood      |
|--------------------------|-------------------------------------------------------------------|
| Platforms                | 1 pcs with a height 1.2 m<br>Plastic covered laminated wood       |
| Roofs                    | 1 pcs<br>HDPE plastic                                             |
| Slides                   | 1 pcs with a height 1.55 m<br>Stainless-steel, HDPE plastic sides |
| Slides                   | 1 pcs with a height 1.2 m<br>Stainless-steel, HDPE plastic sides  |
| Climbing walls           | 2 pcs<br>HDPE plastic                                             |
| Climbing nets            | 1 pcs<br>16 mm six-strand PES cover braided<br>steel ropes        |
| Ladders                  | 1 pcs<br>Galvanized and powder-coated steel                       |
| Slopes                   | 1 pcs<br>Plywood                                                  |
| Stairs with<br>handrails | 1 pcs<br>Plastic covered laminated wood                           |
| Fireman poles            | 1 pcs<br>Galvanized and powder-coated steel                       |
| Play corners             | 3 pcs<br>Plastic and wood                                         |