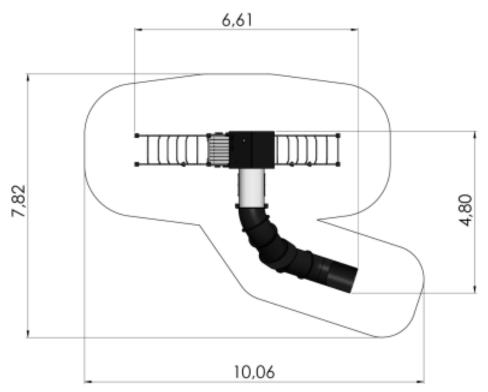

## **Technical information**

| Safety area width                        | 7.82 m  |
|------------------------------------------|---------|
| Safety area length                       | 10.06 m |
| Width of structure                       | 4.8 m   |
| Length of structure                      | 6.61 m  |
| Height of structure                      | 4.1 m   |
| Max. fall height                         | 2.39 m  |
| Recommended age of children              | 4+      |
| For simultaneous use by several children | 6-12    |