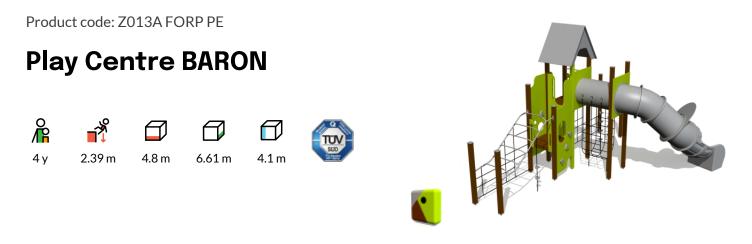

## **Technical information**

| Safety area width                        | 7.82 m  |
|------------------------------------------|---------|
| Safety area length                       | 10.06 m |
| Width of structure                       | 4.8 m   |
| Length of structure                      | 6.61 m  |
| Height of structure                      | 4.1 m   |
| Max. fall height                         | 2.39 m  |
| Recommended age of children              | 4+      |
| For simultaneous use by several children | 6-12    |

## Product consists of

| Platforms                       | 1 pcs with a height 0.95 m<br>Plastic covered laminated wood |
|---------------------------------|--------------------------------------------------------------|
| Platforms                       | 1 pcs with a height 2.05 m<br>Plastic covered laminated wood |
| Roofs                           | 1 pcs<br>HDPE plastic                                        |
| Tunnel slides                   | 1 pcs with a height 2.05 m<br>Plastic                        |
| Climbing walls                  | 4 pcs<br>HDPE plastic                                        |
| Climbing nets                   | 3 pcs<br>16 mm six-strand PES cover<br>braided steel ropes   |
| Tunnels                         | 1 pcs<br>Plastic                                             |
| Posts                           | 12 pcs<br>Laminated wood                                     |
| Grips for hands and/<br>or feet | 9 pcs<br>HDPE plastic                                        |
| Tubes                           | 4 pcs<br>Galvanized and powder coated<br>steel               |