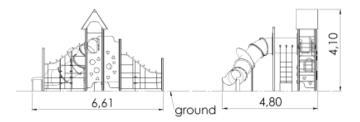

## **Technical information**

| Safety area width                        | 7.82 m  |
|------------------------------------------|---------|
| Safety area length                       | 10.06 m |
| Width of structure                       | 4.8 m   |
| Length of structure                      | 6.61 m  |
| Height of structure                      | 4.1 m   |
| Max. fall height                         | 2.39 m  |
| Recommended age of children              | 4+      |
| For simultaneous use by several children | 6-12    |