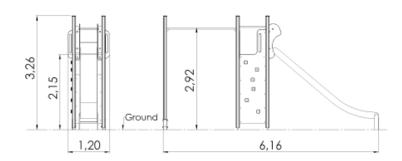

## **Technical information**

| 5.97 m |
|--------|
| 9.63 m |
| 1.2 m  |
| 6.16 m |
| 3.26 m |
| 2.92 m |
| 5+     |
| 3-6    |
|        |