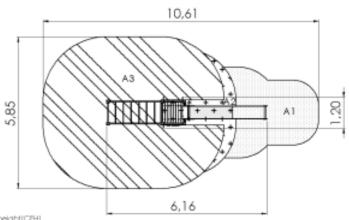

## **Play centre CARLOS**

6.16 m

Critical fall height[CPH] A1: Criti 1,0m - 6,76m A2: Criti 2,15m - 4,1m A3: Criti 2,915m - 33,3m Rubber surface area - m Total area: 46,18m