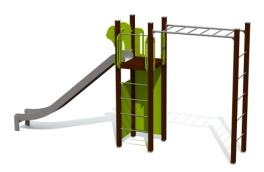

## **Play centre CARLOS**

6.16 m

Critical fall height[CPH] A1: Criti 1,0m - 6,76m A2: Criti 2,15m - 4,1m A3: Criti 2,915m - 33,3m Rubber surface area - m Total area: 46,18m

## **Product consists of**

Platforms 1 pcs with a height 2.15 m

Laminated wood

Slides 1 pcs with a height 2.15 m

Stainless-steel, HDPE plastic sides

Climbing walls 1 pcs

HDPE plastic

Ladders 1 pcs

## Installation info

Installers 2
Installation time 6 h

Volume of concrete 20 bags (25kg) Package dimensions 3,8x1,0x0,6 The product needs a safety surface

A play centre with a platform, a slide and a horizontal ladder. The platform can be accessed via the vertical ladder or the horizontal ladder, which offers a challenge to climb up to the platform and slide without stepping down.