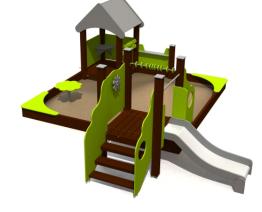

## Installation info

Installers 2
Installation time 9 h

Volume of concrete 16 bags (25kg)
Package dimensions 3,0x1,0x1,0m

A toddler play centre with a playhouse and a sandbox, which combines several children favourite activities in one complex. Its stairs with side panels lead to a platform lined with activity panels, which is equipped with a slide. The sandbox is equipped with a small play table and its corners offer extra platforms for all sorts of sand creations. A play house with a roof offers shade and is suitable for role playing. The centre is equipped with several moving play walls and a captain shelm to help develop fine motor skills.