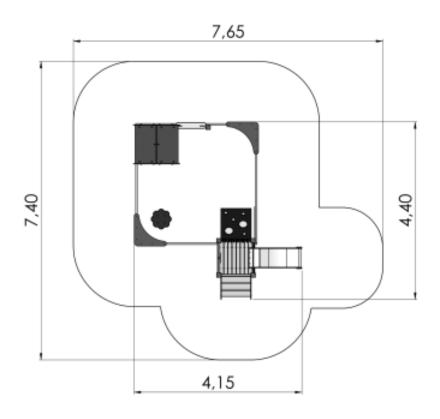

## **Technical information**

Safety area width 7.4 m Safety area length 7.65 m Width of structure 4.15 m Length of structure 4.4 m Height of structure 1.71 m Max. fall height 0.55 m Recommended age of children 1+ For simultaneous use by several 5-10 children