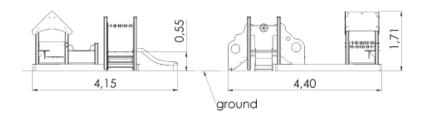

## **Technical information**

Safety area width 7.4 m Safety area length 7.65 m Width of structure 4.15 m Length of structure 4.4 m Height of structure 1.71 m Max. fall height 0.55 m Recommended age of children 1+ For simultaneous use by several 5-10 children