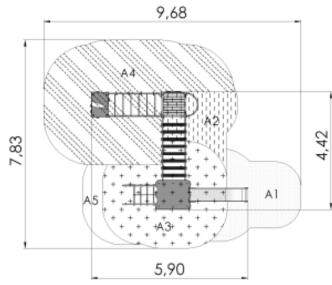

## **Play Centre HANNA**

Critical fall height(CFH)
A1: CFH 1,0m - 7,31m<sup>2</sup>
A2: CFH 1,2m - 5,53m<sup>2</sup>
A3: CFH 1,55m - 15,12m<sup>3</sup>
A4: CFH 2,3m - 23,39m<sup>2</sup>
A5: CFH 0,6m - 2,24m<sup>2</sup>
Rubber surface area - 51,35m<sup>2</sup> Total area: 53,59m²

## **Technical information**

Safety area width 7.83 m Safety area length 9.68 m Width of structure 4.42 m Length of structure 5.9 m Height of structure 3.45 m Max. fall height 2.3 m Recommended age of children 4+ For simultaneous use by several 4-8 children