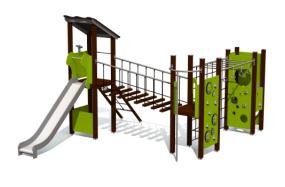

metal tubular fittings.

This play centre with its two platforms, a slide and several climbing elements is well suited for diverse activities. The platforms can be reached via a ladder or a net slope and they are connected by a balance bridge with moving steps. A fireman pole and a slide offer a way down from the platforms. A small play corner and a clock panel add an extra layer of fun. Six different climbing walls, a net wall and horizontal ladder with helpful handholds offer to test the kids dexterity and strength. The side panels of the play centre can be switched for various activity walls or thematic printed panels (animals, birds, fish, trees, berries, etc.). The design of the panels will be finalised with the client during ordering.