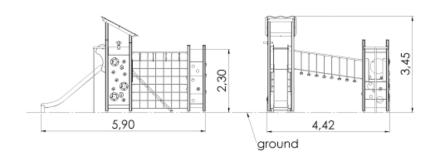

## **Technical information**

Safety area width 7.83 m Safety area length 9.68 m Width of structure 4.42 m Length of structure 5.9 m Height of structure 3.45 m Max. fall height 2.3 m Recommended age of children 4+ For simultaneous use by several 4-8 children