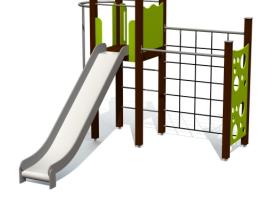

## **Play Centre HARDY**

3.27 m 2.51 m

Critical fall height(CFH) A1: CFH 1.0m - 8,82m<sup>2</sup> A2: CFH 1.55m - 7,75m<sup>2</sup> A3: CFH 1.67m - 2,83m<sup>2</sup> A4: CFH 1.79m - 4,23m<sup>2</sup> A5: CFH 1,92m - 6,37m<sup>2</sup> Total area: 30m<sup>2</sup>

## **Technical information**

| Safety area width                        | 6.24 m |
|------------------------------------------|--------|
| Safety area length                       | 7.04 m |
| Width of structure                       | 2.93 m |
| Length of structure                      | 3.27 m |
| Height of structure                      | 2.51 m |
| Max. fall height                         | 1.92 m |
| Recommended age of children              | 4+     |
| For simultaneous use by several children | 4-8    |

## Product consists of

| Platforms 2 | 1 pcs | with a | height | 1.55 m |
|-------------|-------|--------|--------|--------|
|-------------|-------|--------|--------|--------|

Laminated wood

Slides 1 pcs with a height 1.55 m

Stainless-steel, HDPE plastic sides

Climbing 1 pcs

walls HDPE plastic

Climbing nets 1 pcs

16 mm six-strand PES cover braided steel

ropes

Fireman 1 pcs

poles Galvanized and powder-coated steel

Posts 6 pcs

Laminated wood

Panels/Plates 1 pcs

HDPE plastic

Tubes 7 pcs

Galvanized and powder coated steel

## Installation info

Installers 2
Installation time 7 h

Volume of concrete 11 bags (25kg)
Package dimensions 2,9x1,0x0,9m

Package weight 177 kg

The product needs a safety surface

A play centre with a platform, a slide, a cross bar, a climbing wall with holes and a net climbing wall. A small ladder leads up to the platform, a slide and a fireman? spole offer a path down. The side panels of the play centre can be switched for various activity walls or thematic printed panels (animals, birds, fish, trees, berries, etc.). The design of the panels will be finalised with the client during ordering.