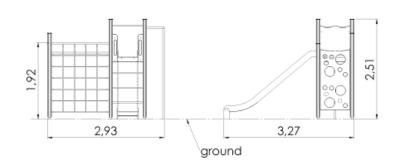

## **Technical information**

| Safety area width                        | 6.24 m |
|------------------------------------------|--------|
| Safety area length                       | 7.04 m |
| Width of structure                       | 2.93 m |
| Length of structure                      | 3.27 m |
| Height of structure                      | 2.51 m |
| Max. fall height                         | 1.92 m |
| Recommended age of children              | 4+     |
| For simultaneous use by several children | 4-8    |

## Installation info

Installers 2
Installation time 7 h

Volume of concrete 11 bags (25kg)
Package dimensions 2,9x1,0x0,9m

Package weight 177 kg

The product needs a safety surface

A play centre with a platform, a slide, a cross bar, a climbing wall with holes and a net climbing wall. A small ladder leads up to the platform, a slide and a fireman? spole offer a path down. The side panels of the play centre can be switched for various activity walls or thematic printed panels (animals, birds, fish, trees, berries, etc.). The design of the panels will be finalised with the client during ordering.