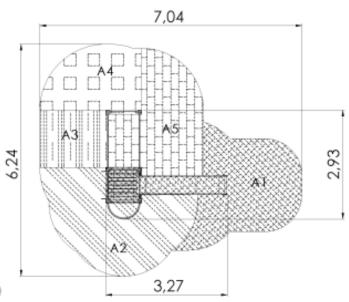

## **Play Centre HARDY**

3.27 m 2.51 m

Critical fall height(CFH) A1: CFH 1.0m - 8,82m<sup>2</sup> A2: CFH 1.55m - 7,75m<sup>2</sup> A3: CFH 1.67m - 2,83m<sup>2</sup> A4: CFH 1.79m - 4,23m<sup>2</sup> A5: CFH 1,92m - 6,37m<sup>2</sup> Total area: 30m<sup>2</sup>

## **Technical information**

| Safety area width                        | 6.24 m |
|------------------------------------------|--------|
| Safety area length                       | 7.04 m |
| Width of structure                       | 2.93 m |
| Length of structure                      | 3.27 m |
| Height of structure                      | 2.51 m |
| Max. fall height                         | 1.92 m |
| Recommended age of children              | 4+     |
| For simultaneous use by several children | 4-8    |