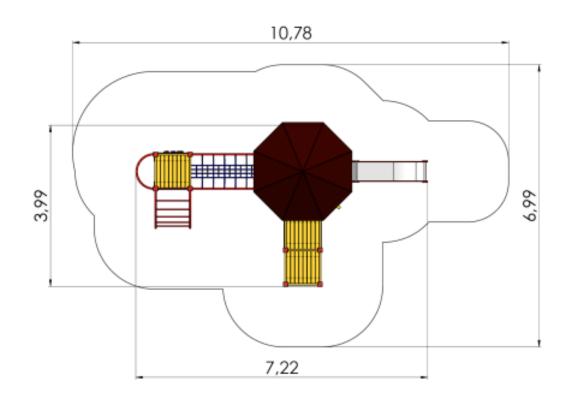

## **Technical information**

Safety area width 6.99 m Safety area length 10.78 m Width of structure 3.99 m Length of structure 7.22 m Height of structure 3.74 m Max. fall height 2.25 m Recommended age of children 4+ For simultaneous use by several 8-16 children