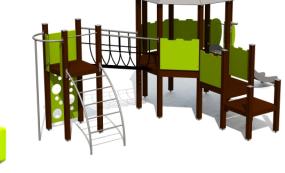

## **Play Centre HERMANN**

7.22 m

## **Product consists of**

Platforms 1 pcs with a height 1.55 m

Plastic covered laminated wood

Platforms 1 pcs with a height 1.2 m

Plastic covered laminated wood

1 pcs with a height 0.95 m

Plastic covered laminated wood

Roofs 1 pcs

**Platforms** 

HDPE plastic

Slides 1 pcs with a height 1.2 m

Stainless-steel, HDPE plastic sides

Climbing walls 1 pcs

HDPE plastic

Ladders 1 pcs

Galvanized and powder-coated steel

Bridges 1 pcs Fireman poles 1 pcs

Galvanized and powder-coated steel

Activity panels 1 pcs

HDPE plastic

Posts 16 pcs

Laminated wood

Panels/Plates 6 pcs

**HDPE** plastic

Tubes 4 pcs

Galvanized and powder coated steel

metal tubular fittings.

The product needs a safety surface

A fortress-like play centre with a large octagonal platform and roof. A lower platform and a metal arched ladder offer access to the centre, the side panel of the watchtower is equipped with a set of binoculars. The platforms are connected with a net bridge with metal handrails, which leads kids to equipment that helps to develop climbing and dexterity skills (climbing wall, arched ladder, fireman? spole). A slide and fireman? spole offer a way to slide down. The side panels of the play centre can be switched for various activity walls or thematic printed panels (animals, birds, fish, trees, berries, etc.). The design of the panels will be finalised with the client during ordering.