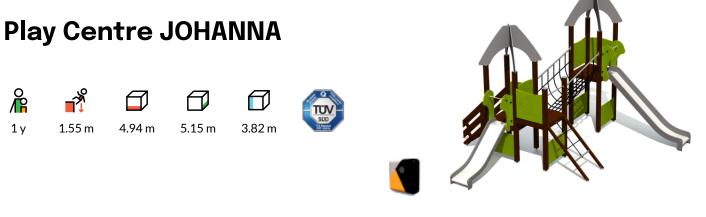

## **Technical information**

| Safety area width                        | 8.19 m |
|------------------------------------------|--------|
| Safety area length                       | 8.44 m |
| Width of structure                       | 4.94 m |
| Length of structure                      | 5.15 m |
| Height of structure                      | 3.82 m |
| Max. fall height                         | 1.55 m |
| Recommended age of children              | 1+     |
| For simultaneous use by several children | 8-16   |

## The product needs a safety surface

A play centre with three different level platforms, two of which have roofs, stairs with handrails, a net suspension bridge and a net climbing slope. The side panels of the play centre can be switched for various activity walls or thematic printed panels (animals, birds, fish, trees, berries, etc.). The design of the panels will be finalised with the client during ordering.