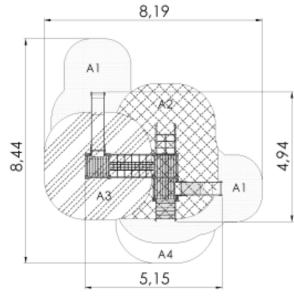

Product code: LM102 AUT PE

Critical fall height(CFH) A1: CFH 1,0m - 13,76m<sup>2</sup> A2: CFH 1,2m - 13,44m<sup>2</sup> A3: CFH 1,55m - 14,21m<sup>3</sup> A4: CFH 0,6m - 2,68m<sup>2</sup> Rubber surface area - 41,41m<sup>3</sup> Total area: 44,09m<sup>2</sup>

## **Technical information**

| Safety area width                        | 8.19 m |
|------------------------------------------|--------|
| Safety area length                       | 8.44 m |
| Width of structure                       | 4.94 m |
| Length of structure                      | 5.15 m |
| Height of structure                      | 3.82 m |
| Max. fall height                         | 1.55 m |
| Recommended age of children              | 1+     |
| For simultaneous use by several children | 8-16   |