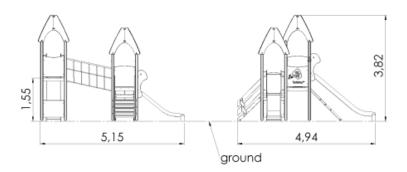

## **Technical information**

| Safety area width                        | 8.19 m |
|------------------------------------------|--------|
| Safety area length                       | 8.44 m |
| Width of structure                       | 4.94 m |
| Length of structure                      | 5.15 m |
| Height of structure                      | 3.82 m |
| Max. fall height                         | 1.55 m |
| Recommended age of children              | 1+     |
| For simultaneous use by several children | 8-16   |