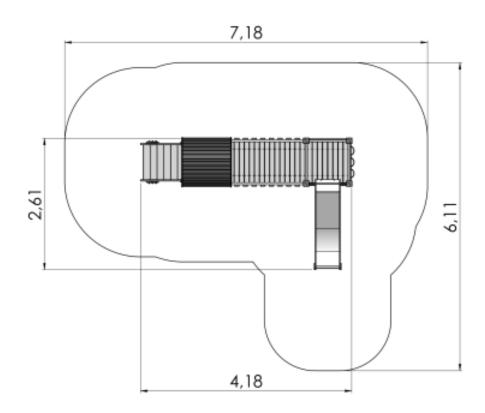

## **Technical information**

| Safety area width               | 6.11 m |
|---------------------------------|--------|
| Safety area length              | 7.18 m |
| Width of structure              | 2.61 m |
| Length of structure             | 4.18 m |
| Height of structure             | 2.65 m |
| Max. fall height                | 0.95 m |
| Recommended age of children     | 1+     |
| For simultaneous use by several | 5-10   |