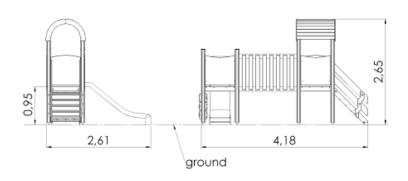

## **Technical information**

| Safety area width               | 6.11 m |
|---------------------------------|--------|
| Safety area length              | 7.18 m |
| Width of structure              | 2.61 m |
| Length of structure             | 4.18 m |
| Height of structure             | 2.65 m |
| Max. fall height                | 0.95 m |
| Recommended age of children     | 1+     |
| For simultaneous use by several | 5-10   |