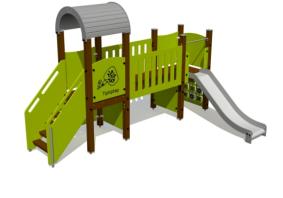

## **Play Centre LAURA**

metal tubular fittings.

The product needs a safety surface

This play centre has a long bridge, stairs with handrails, a slide, a roof and several fun activity walls. The side panels of the play centre can be switched for various activity walls or thematic printed panels (animals, birds, fish, trees, berries, etc.). The design of the panels will be finalised with the client during ordering.