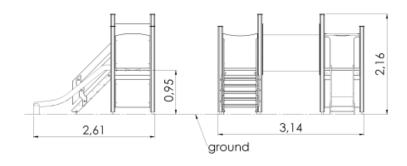

## **Technical information**

| Safety area width                        | 5.61 m |
|------------------------------------------|--------|
| Safety area length                       | 6.14 m |
| Width of structure                       | 2.61 m |
| Length of structure                      | 3.14 m |
| Height of structure                      | 2.16 m |
| Max. fall height                         | 0.95 m |
| Recommended age of children              | 1+     |
| For simultaneous use by several children | 5-10   |

## Installation info

Installers 2
Installation time 6 h

Volume of concrete 15 bags (25kg) Package dimensions 2,2x1,0x2,1m

Package weight 270 kg

The product needs a safety surface

A toddler play centre with two platforms, a tunnel and activity panels. Stairs with handrails lead to the platform, a crawl tunnel offers a path forward. The side panels of the play centre can be switched for various activity walls or thematic printed panels (animals, birds, fish, trees, berries, etc.). The design of the panels will be finalised with the client during ordering.