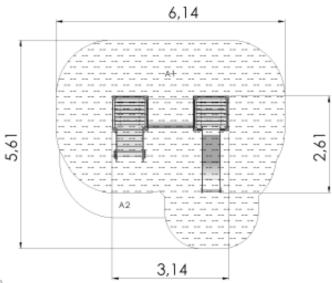

## **Play Centre LAURI**

1 y 0.95 m

.95 m 2.61

2.61 m

3.14 m

Critical fall height(CFH) A1: CFH 0.95m - 26.63m<sup>2</sup> A2: CFH 0.6m - 1.86m<sup>3</sup> Rubber surface area - 26.63m<sup>2</sup> Total area: 28.49m<sup>2</sup>

## **Technical information**

| Safety area width                        | 5.61 m |
|------------------------------------------|--------|
| Safety area length                       | 6.14 m |
| Width of structure                       | 2.61 m |
| Length of structure                      | 3.14 m |
| Height of structure                      | 2.16 m |
| Max. fall height                         | 0.95 m |
| Recommended age of children              | 1+     |
| For simultaneous use by several children | 5-10   |