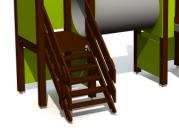

## Product consists of

| Platforms | 2 | pcs | with | a | height 0.95 m |
|-----------|---|-----|------|---|---------------|
|           |   |     |      |   |               |

Laminated wood

Slides 1 pcs with a height 0.95 m

Stainless-steel, HDPE plastic sides

Tunnels 1 pcs

Plastic

Stairs with 1 pcs

handrails Laminated wood

Activity panels 2 pcs

HDPE plastic

Posts 8 pcs

## Installation info

Installers 2
Installation time 6 h

Volume of concrete 15 bags (25kg) Package dimensions 2,2x1,0x2,1m

Package weight 270 kg

The product needs a safety surface

A toddler play centre with two platforms, a tunnel and activity panels. Stairs with handrails lead to the platform, a crawl tunnel offers a path forward. The side panels of the play centre can be switched for various activity walls or thematic printed panels (animals, birds, fish, trees, berries, etc.). The design of the panels will be finalised with the client during ordering.