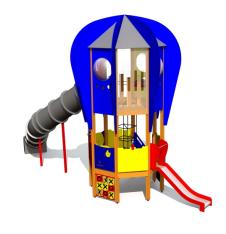

## **Play Centre LOUIS**

**Product consists of** 

Platforms 1 pcs with a height 2.85 m

Laminated wood

Platforms 1 pcs with a height 0.95 m

Laminated wood

Roofs 1 pcs

**HDPE** plastic

Slides 1 pcs with a height 0.95 m

Stainless-steel, HDPE plastic sides

Tunnel slides 1 pcs with a height 2.85 m

Plastic

Climbing nets 1 pcs

16 mm six-strand PES cover braided

steel ropes

Slopes 1 pcs

Plywood

Stairs with

handrails

1 pcs Laminated wood

Play corners 3 pcs

Plastic and wood