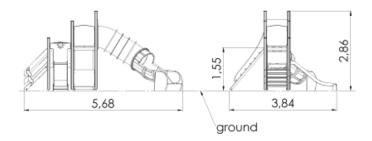

## **Technical information**

| Safety area width                        | 7.34 m |
|------------------------------------------|--------|
| Safety area length                       | 8.99 m |
| Width of structure                       | 3.84 m |
| Length of structure                      | 5.68 m |
| Height of structure                      | 2.86 m |
| Max. fall height                         | 1.55 m |
| Recommended age of children              | 1+     |
| For simultaneous use by several children | 4-8    |