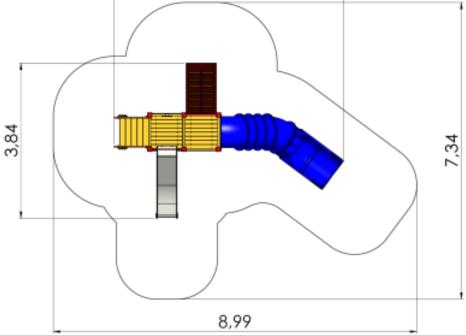

## **Technical information**

| Safety area width                        | 7.34 m |
|------------------------------------------|--------|
| Safety area length                       | 8.99 m |
| Width of structure                       | 3.84 m |
| Length of structure                      | 5.68 m |
| Height of structure                      | 2.86 m |
| Max. fall height                         | 1.55 m |
| Recommended age of children              | 1+     |
| For simultaneous use by several children | 4-8    |