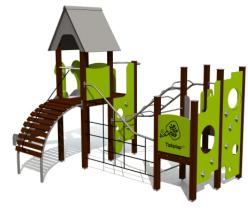

## **Play Centre MELIAN**

3.42 m

## **Technical information**

Safety area width 6.42 m Safety area length 9.73 m Width of structure 3.42 m Length of structure 6.38 m Height of structure 3.59 m Max. fall height 1.98 m Recommended age of children 4+ For simultaneous use by several 6-12 children

## **Product consists of**

Platforms 2 pcs with a height 1.55 m

Plastic covered laminated wood

Platforms 1 pcs with a height 1.2 m

Plastic covered laminated wood

Platforms 1 pcs with a height 0.95 m

Plastic covered laminated wood

Roofs 1 pcs

HDPE plastic

Slides 1 pcs with a height 1.55 m

Stainless-steel, HDPE plastic sides

Climbing 3 pc

walls HDPE plastic

Climbing nets 1 pcs

16 mm six-strand PES cover braided steel

ropes

Ladders 1 pcs

Galvanized and powder-coated steel

Bridges 1 pcs
Slopes 1 pcs
Plywood

Fireman 1 pcs

poles Galvanized and powder-coated steel

Posts 12 pcs

Laminated wood

Panels/Plates 3 pcs

HDPE plastic

Tubes 8 pcs

Galvanized and powder coated steel