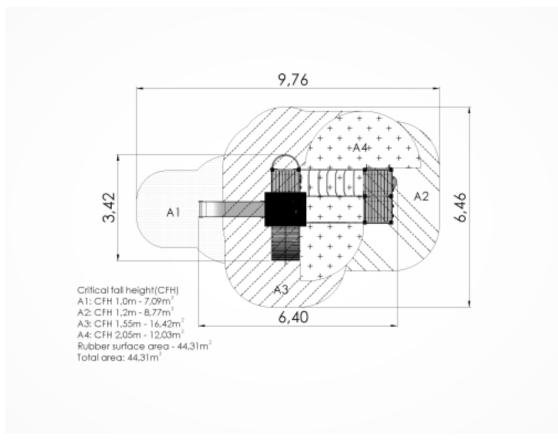

## **Technical information**

Safety area width 6.42 m Safety area length 9.73 m Width of structure 3.42 m Length of structure 6.38 m Height of structure 3.59 m Max. fall height 1.98 m Recommended age of children 4+ For simultaneous use by several 6-12 children